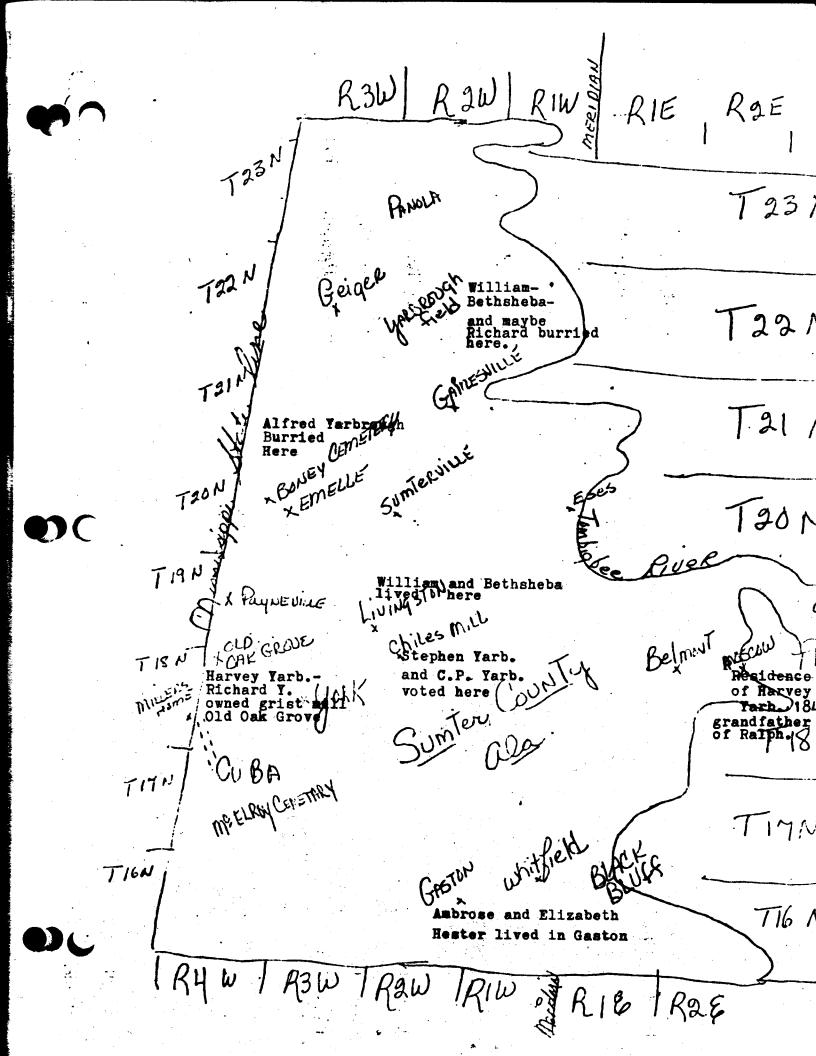

rony of Breda in Brabant, Holland was the grandson of Tennis Cryen 515. Annetje ADRIANS [ADRAENS--ADRIANSEN] She md. #2. Jacob JANSEN [aks- Jacob Jansen VAN ETTEN] 516. Jurian WESTFALL Came over on the ship DE Houtuyn arv. 4 Aug 1642; He died at Erapus and his estate was settled 21-31 Dec 1667 d/o Jan HANSEN Van Noordstrand 517. Maritje HANSEN b. 1636, Holland 518. Jacob Barentsen COOL 519. Maritje SYMONS (Simonsen) 1026. Douwe WIGGERSZ [ s/o WIGGERS from Friesland ? ] 1027. Agniete COENSEN [ was she the sister of Tryntie COENSEN?] 1038. Barent Jacobsen COOL b. 10 May 1610 1039. Maritje LEENDERTS; d/o Leendert AERDENS they arv. on the

A number of the above families have been extended a great deal further If anyone is interested in any of the other lines please contact me.

Dolphin, 1638



| F   | AMILY GROUP NO. 🚣