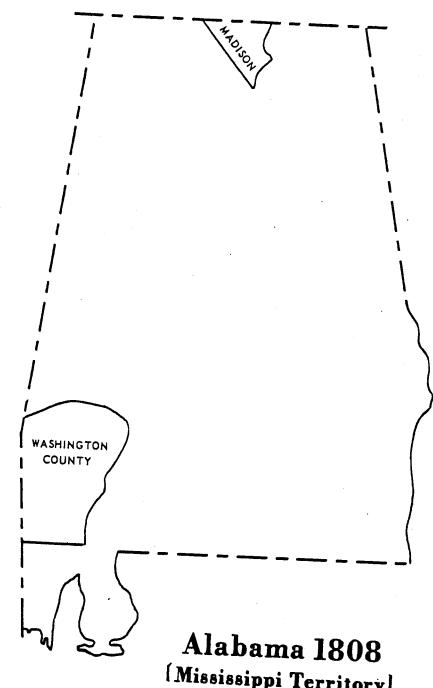

WASHINGTON COUNTY, Alabama's first county, was formed in 1800 out of the Mississippi Territory. It was named for General George Washington, first president of the United States, and hero of the Revolution. Chatom is the seat of justice. Marriages date from 1826; Wills from 1820; Administration of Estates from 1841; Deeds from 1786.