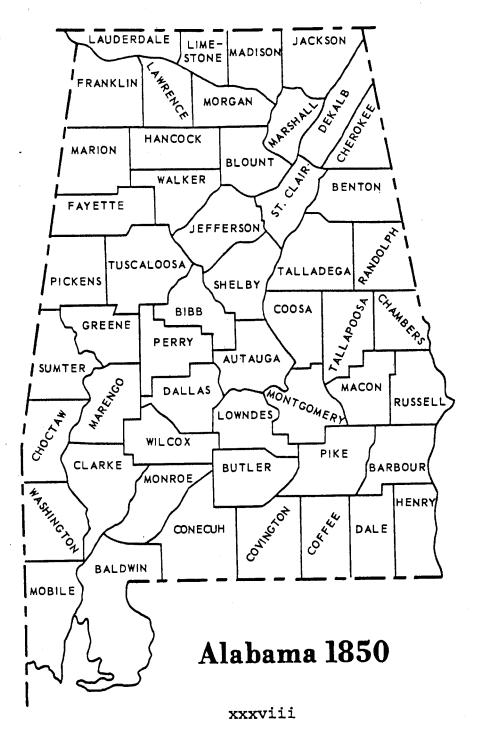

ELK COUNTY, see Limestone County.

ELMORE COUNTY, formed in 1866 out of Autauga, Coosa, Montgomery and Tallapoosa Counties, was named for John Archer Elmore, a soldier of the Revolution and early pioneer settler of Alabama. Wetumpka is the county seat. All records date from 1867.

ESCAMBIA COUNTY was formed in 1868 out of Baldwin and Conecuh Counties and was named for the Escambia River which flows through the county. Brewton is the county seat.

ETOWAH COUNTY, formed in 1866 from Blount, Calhoun, Cherokee, DeKalb, Marshall and St. Clair Counties, was originally called Baine County in honor of David W. Baine of Lowndes Co. Baine County was abolished in 1867, and when the county was reestablished in 1868, the name was changed to "Browah," an Indian word. The county seat is Gadsden. Marriages, Wills, and Inventory of Estates date from 1867.

GENEVA COUNTY was created out of Coffee, Dale and Henry Counties in 1868 and named for Geneva, its principal town and county seat. Marriages, Wills, and Inventory of Estates date from 1898.

GREENE COUNTY, formed in 1819 out of Marengo and Tuscaloosa Counties, was named for General Nathaniel Greene, a hero of the Revolution. The county seat is located in Eutaw. Records date from 1823.

HANCOCK COUNTY, see Winston County.

HALE COUNTY, created from Greene, Marengo, Perry and Tuscaloosa Counties in 1867, was named for Lt. Col. Stephen Fowler Hale, a prominent lawyer of Eutaw. Greensboro is the county seat. Records date from 1867.

WILCOX COUNTY, created in 1819 out of Monroe and Dallas Counties, was named for Lt. Joseph M. Wilcox, with Camden selected as the county seat. All records date from 1820.

WINSTON COUNTY, formed in 1850 out of Walker County, was first named Hancock County for Governor John Hancock of Massachusetts. In 1858 the name was changed to Winston in honor of Governor John A. Winston. Double Springs is the county seat. In 1891 a fire destroyed all court records. Marriages, Wills and Deeds date from 1891.

1832; Wills and Orphans Court Records from 1818.

LOWNDES COUNTY was formed from Butler, Dallas and Montgomery Counties in 1830, and named for William Lowndes, the distinguished South Carolina statesman. Hayneville is the county seat. Marriages, Wills and Orphans Court Records date from 1830; Inventory of Estates from 1875.