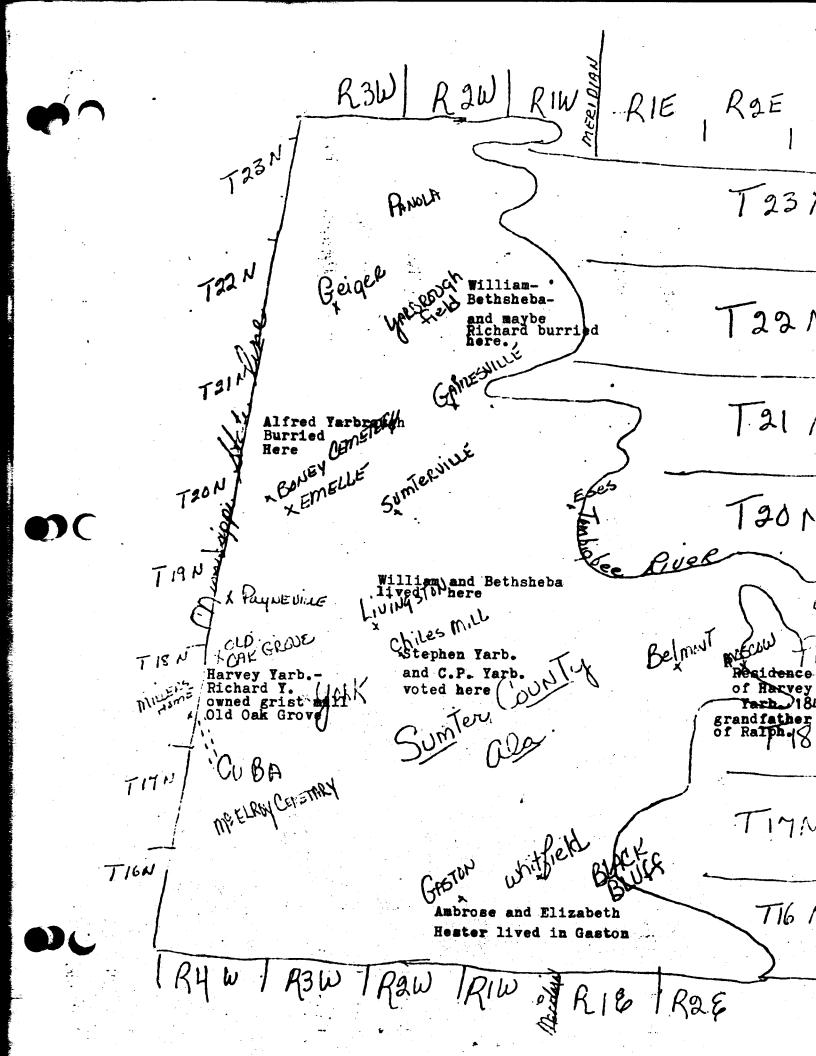

xix

REA DONOHUE YARBROUGH HISTORIAN RT. 2 - BOX 111 BRECKENR!DGE, TX 76024 SUMTER COUNTY, created in 1832 from land acquired in the Choctaw Cession of 1830, was named for General Thomas Sumter of South Carolina. Livingston is the county seat. All records date from 1833.