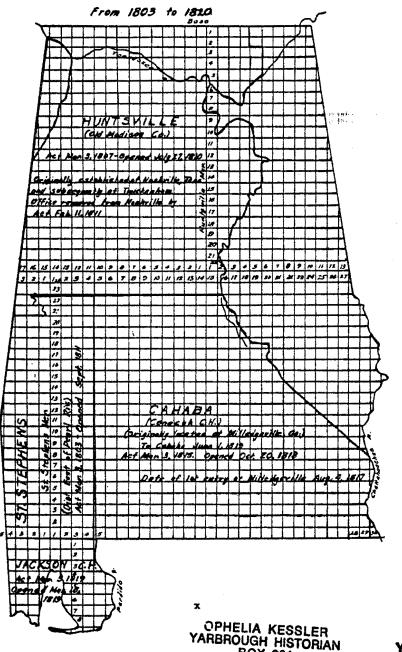

MAPS

OF THE

ALABAMA LAND OFFICES

Carled & 46.8 Ap Reseguir Apro. 7, 1798

ALABAMA 1803 (Created a Territory by Act Man. 3, 1817)
Admitted to Union Act Dac. 14, 1819

PHELIA KESSLER BROUGH HISTORIAN BOX 261 VCASTLE TX 78372 viii