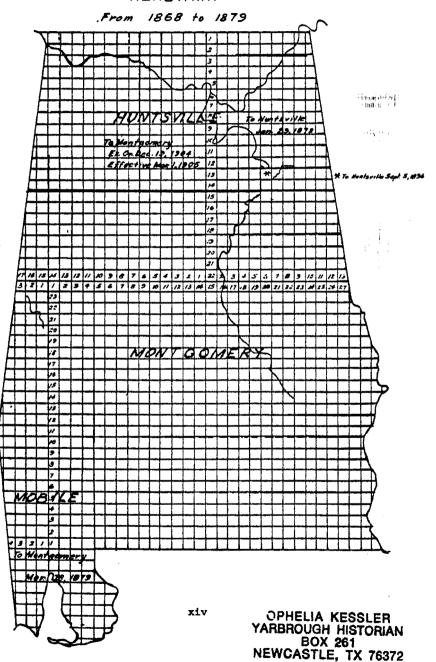

MAPS

OF THE

ALABAMA LAND OFFICES

Carled & 46.8 Ap Reseguir Apro. 7, 1798

ALABAMA 1803 (Created a Territory by Act Man. 3, 1817)
Admitted to Union Act Dac. 14, 1819

PHELIA KESSLER BROUGH HISTORIAN BOX 261 VCASTLE TX 78372 viii

REA DONOHUZ YARBROUGH HISTORIAN RT. 2 - BOX 111 BRECKENRIDGE, TX 76024 ALABAMA

NEWCASTLE, TX 76372

REA DONOHUZ YARBROUGH HISTORIAN RT. 2 - BOX 111 BRECKENR!DGE, TX 76024

ALABAMA 1832 - 1842 1 2 2 1 1 2 3 4 # 5 xii OPHELIA KESSLER YARBROUGH HISTORIAN BOX 261

**NEWCASTLE, TX 76372** 

ALABAMA

YARBROUGH HISTORIAN RT. 2 - BOX 111 BRECKENR!DGE, TX 76024