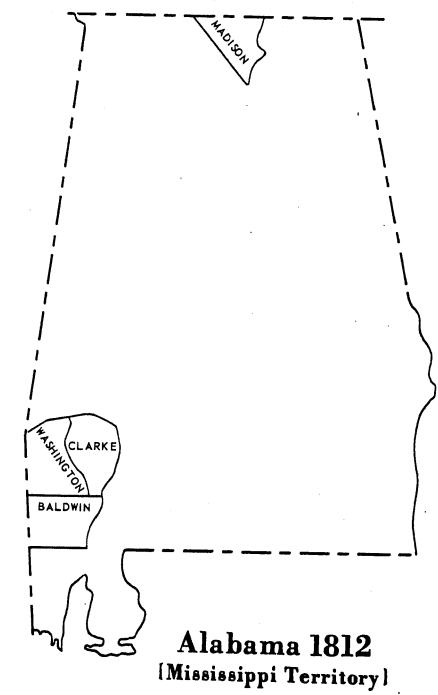

BAINE COUNTY, see Etowah County.

BAKER COUNTY, see Chilton County.

BALDWIN COUNTY, created in 1809 out of Washington County a West Florida, was named for Abraham Baldwin, a distinguish citizen from Georgia. The county seat is Bay Minette. Marriag date from 1819 (broken years); Wills and Administrations fr 1811; Orphans Court from 1831; Births and Deaths 1886-1917.

BENTON COUNTY, see Calhoun County.

BIBB COUNTY, originally called "Cahawba" for the Cahawba Riversian Through the county, was created in 1818 from Monro County. In 1820 the name was changed to Bibb County in honor Governor William Wyatt Bibb, the only governor of the Alabam Territory and the first governor of the State of Alabama. To county seat is in Centerville. Marriages from 1819 to 1837 and located in the Alabama Archives; Original marriage application in the courthouse date from 1819; Wills, Inventory of Estates Orphans Court Records from 1830. Earlier records in the Archives

WASHINGTON COUNTY, Alabama's first county, was formed in 1800 out of the Mississippi Territory. It was named for General George Washington, first president of the United States, and hero of the Revolution. Chatom is the seat of justice. Marriages date from 1826; Wills from 1820; Administration of Estates from 1841; Deeds from 1786.