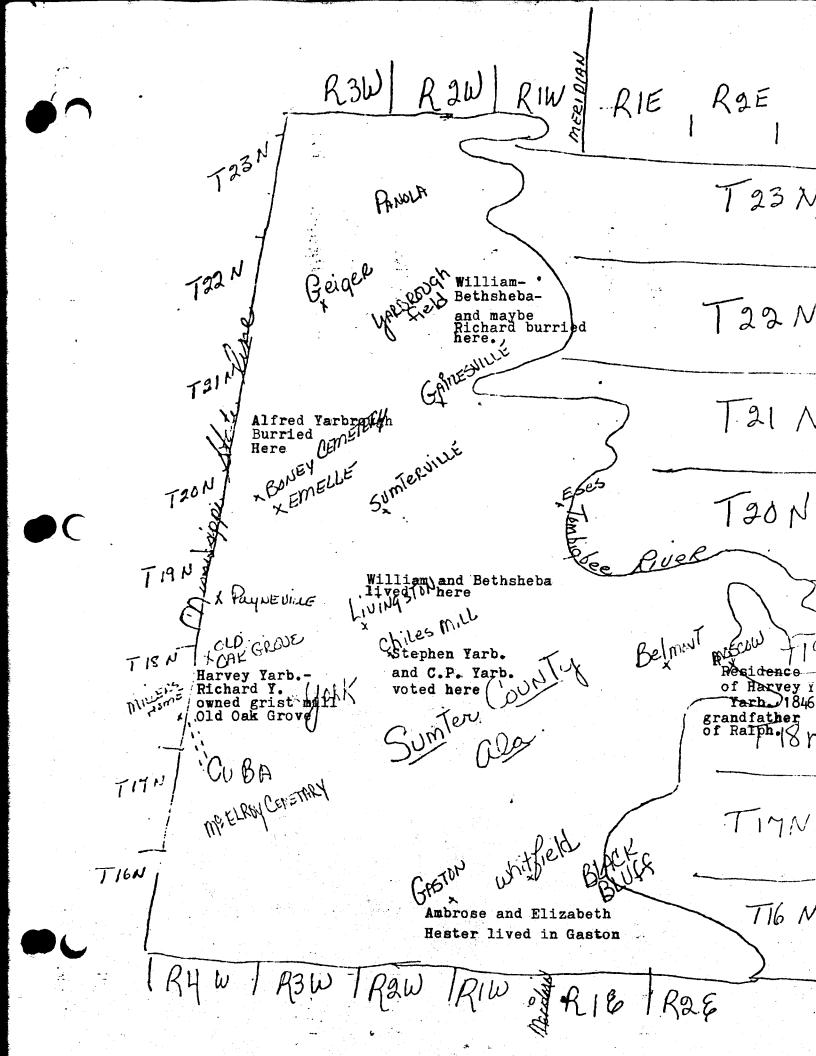

cipal and \$80.67 interest. Plaintiff to recover of the defendant the sum of \$835.60, and all costs, for which execution may issue.
- No. 139. John TERRY vs. John AUSTIN. Defendant withdraws his answer and says he will offer no further defense. Cause of action is a note for \$296.00 principal and \$25.15 interest. Plaintiff to recover of defendant \$321.15 together with all costs, for which execution may issue.
- No. 105. George R. HASTY & Eli M. MYRICK, Adm. of estate of Patsey MYRICK, deceased vs. Rice WELLS & Albert WELLS. Attorney for plaintiff dismisses this case. Defendants to recover of plaintiffs all costs for which execution may issue.

OPHELIA KESSLER YARBROUGH HISTORIAN **BOX 261** NEWCASTLE, TX 76372

**REA DONOHUE** YARBROUGH HISTORIAN RT. 2 - BOX 111 BRECKENR!DGE, TX 76024





| FAMILY GROUP NO. This information Obtained From      | n: Numbere's       | Day Month Year                                                                                                                  | City, Town or Place                    | County or Province, etc.               | Yarbrough                               | Add. Infe. on Huebe   |  |  |  |
|------------------------------------------------------|--------------------|---------------------------------------------------------------------------------------------------------------------------------|----------------------------------------|----------------------------------------|-----------------------------------------|-----------------------|--|--|--|
| YFM page 34-35                                       | Birth