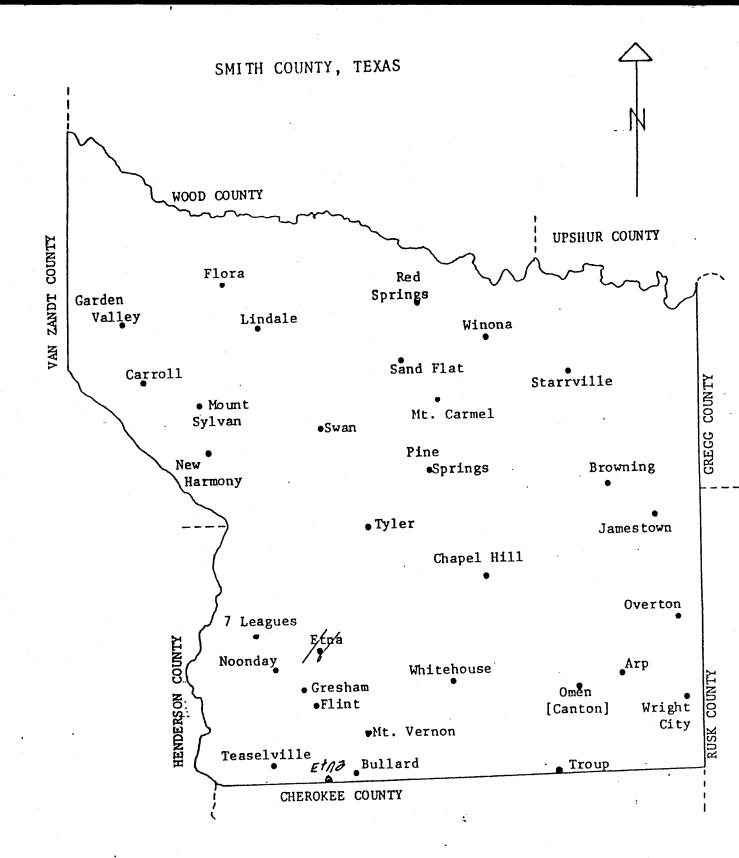

Leler A. - 21 Jun 1887 - 13 Jun 1954
      Harlie Herring was married to Miss Leler Vickery 12 Jul 1909
 HERRING, Leler Atrice - 13 Apr 1921 - 22 Feb 1924
 (T'obild of T.L. - possibly a child?)
JACKSON, Mattie B. - 23 Apr 1851 - 6 Mar 1878
 JACKSON, Milton M. - 28 Feb 1878 - 11 Jul 187_
 (H.D.M.)
YARBROUGH, Harvey - 11 Aug 1812 - 7 Jul 1879
YARBROUGH, Margaret A. - wife of Harvey - 1 Mar 1827 - 19 Oct 1907
YARBROUGH, H. A. - 8 Apr 1851 (or 1857) - 12 Nov 1879
 (A.M.M.)
YARBROUGH, C. P. - 18 Mar 1857 - 17 Sep 1886
YARBROUGH, William M. - 27 Mar 1849 - 30 Mar 1900
: HUGHES, Mary E. - 10 Oct 1867 - 7 Feb 1937
HUGHES, Allen Rice - 22 Jun 1856 - 30 Jan 1925
HUGHES, Minnie - 8 Apr 1907 - 8 Nov 1908
HUGHES, Lee - 19 Feb 1900 - 17 Oct 1905
HUGHES - Infant 30 Dec 1904; and Infant 28 Oct 1896
```



ν

The center of the tree is 2.58 ch. (170 1/2 ft.) south of an iron pin, and 4.26 ch. (281 ft.) south of center line of main track of the Southern Railway.

The tree has 3 chops on north side. It stands on the west boundary of the property of the Cement Co., and is of easy access over their road.

Apr. 8, 1925. Jesse B. Whitfield, Civil Engineer.



OPHELIA KESSLER YARBROUGH HISTORIAN BOX 261 NEWCASTLE, TX 76372

REA DONOHUZ YARBROUGH HISTORIAN RT. 2 - BOX 111 BRECKENRIDGE, TX 76024

xlii

| 6  | 5  | 4  | 3  | 2  | 1  |
|----|----|----|----|----|----|
| 7  | 8  | 9  | 10 | וו | 12 |
| 18 | 17 | 16 | 15 | 14 | 13 |
| 19 | 20 | 21 | 22 | 23 | 24 |
| 30 | 29 | 28 | 27 | 26 | 25 |
| 31 | 32 | 33 | 34 | 35 | 36 |

#### A TOWNSHIP

The land located in the intersection of a township and range