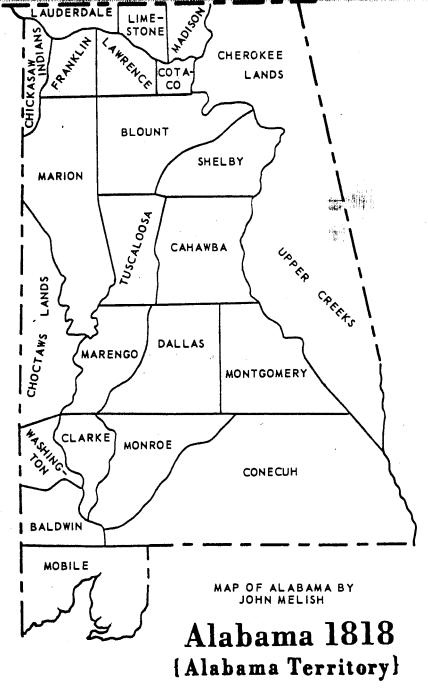

MAPS

OF THE

ALABAMA LAND OFFICES

Carled & 46.8 Ap Reseguir Apro. 7, 1798

ALABAMA 1803 (Created a Territory by Act Man. 3, 1817)
Admitted to Union Act Dac. 14, 1819

PHELIA KESSLER BROUGH HISTORIAN BOX 261 VCASTLE TX 78372 viii