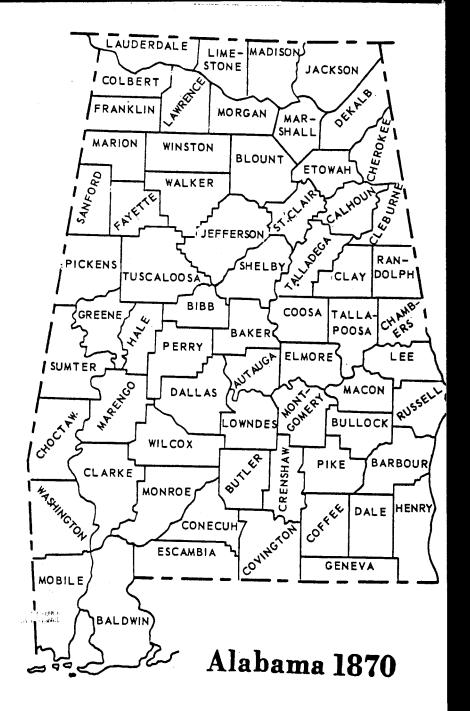

PREA DONOHUZ YARBROUGH HISTORIAN RT. 2 - BOX 111 BRECKENRIDGE, TX 76024 CV

DECATUR COUNTY, see Jackson County.

DEKALB COUNTY was formed in 1836 out of land acquired in the Cherokee Cession of 1835 and was named for Major General Baron DeKalb. Marriages and Wills date from 1850.

ESCAMBIA COUNTY was formed in 1868 out of Baldwin and Conecuh Counties and was named for the Escambia River which flows through the county. Brewton is the county seat.

ETOWAH COUNTY, formed in 1866 from Blount, Calhoun, Cherokee, DeKalb, Marshall and St. Clair Counties, was originally called Baine County in honor of David W. Baine of Lowndes Co. Baine County was abolished in 1867, and when the county was reestablished in 1868, the name was changed to "Browah," an Indian word. The county seat is Gadsden. Marriages, Wills, and Inventory of Estates date from 1867.

HOUSTON COUNTY, formed in 1903 from Dale, Geneva and Henry Counties, was named for General Sam Houston. Dothan is the seat of justice. Records date from 1903.

JACKSON COUNTY was formed in 1819 out of land acquired in the Cherokee Cession of 1816. In 1821 Decatur County was created out of the western portion with Woodville as its seat of justice, but was abolished in 1824 when it was found to contain insufficient acreage to qualify as a county. Jackson County was named after General Andrew Jackson and Scottsboro is the seat of justice. Most of the court records were destroyed by fire in 1920. Marriages date from 1851; Wills from 1866.

LEE COUNTY, created in 1866 out of Chambers, Macon, Russell and Tallapoosa Counties, was named for General Robert E. Lee, the highly esteemed general of the Confederate Army. Opelika is the county seatent Records date from 1867.

TALLADEGA COUNTY was created in 1832 out of land acquired in the Creek Cession of 1832, and was named for the Town of Talladega, the county seat, where the Creek Indians were defeated in 1813. All records date from 1834.