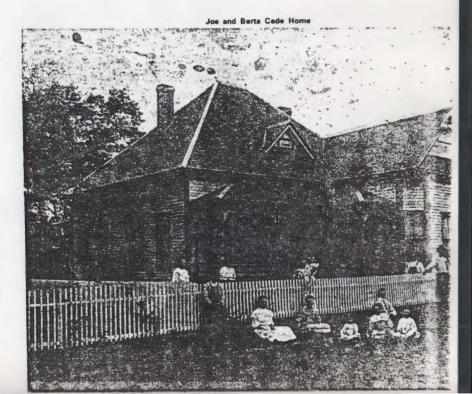

# The Blandford Series of Yarbrough Senealogical Records

Old Blandford Church, Petersburg, Virginia {Richard Yarborough's grave marker is bottom center, above.}