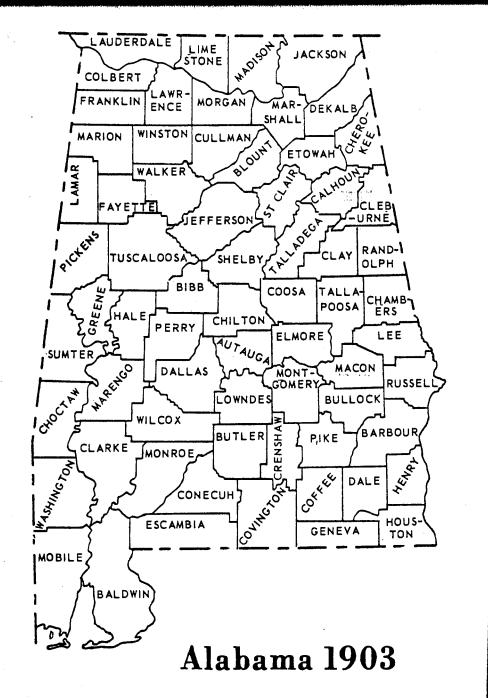

HOUSTON COUNTY, formed in 1903 from Dale, Geneva and Henry Counties, was named for General Sam Houston. Dothan is the seat of justice. Records date from 1903.

JACKSON COUNTY was formed in 1819 out of land acquired in the Cherokee Cession of 1816. In 1821 Decatur County was created out of the western portion with Woodville as its seat of justice, but was abolished in 1824 when it was found to contain insufficient acreage to qualify as a county. Jackson County was named after General Andrew Jackson and Scottsboro is the seat of justice. Most of the court records were destroyed by fire in 1920. Marriages date from 1851; Wills from 1866.