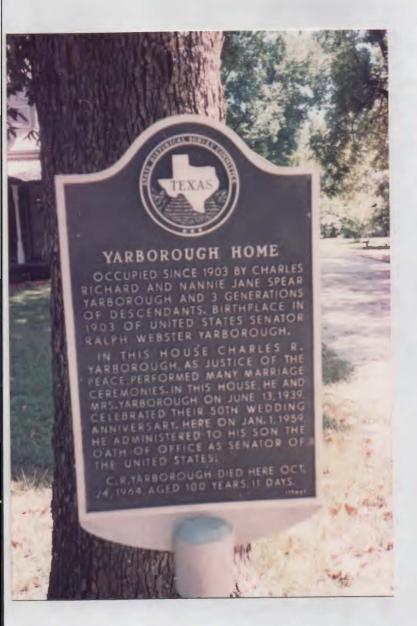

ber of the Christian Church. He was successful merchant. He fought in Douglas Battery in the Civil War. He was made a Lt. in the famous Texas Battery. Tyler Daily Courier-Times, Sept. 3, 1908

NAULL, H. E.

Died Sept. 6, 1908. Burial at Bryan. Survived by a brother, C. N. Naull. He was a deaf and dumb printer and was found near the Cotton Belt track near Chandler. His body was shipped to Bryan where his people live. Tyler Daily Courier-Times, Sept. 8, 1908, p. 1

HARRISON, Robert

Died Sept. 6, 1908. The deceased met death from suicide. Tyler Daily Courier-Times, Sept. 10, 1908, p. 1

PARKER, Miss Alice

Died Sept. 7, 1908, the daughter of Rev. & Mrs. E.W.H. Parker. She was a member of the Baptist church for 18 years and had lived here 12 months. Tyler Daily Courier-Times, Sept. 10, 1908





FAMILY GROUP NO. Husband's Full Name Ralph Webster Yarbrough (Senator) This Information Obtained From: City, Town or Place County or Province, etc. State or Country Add. Info. on Husband Historical marker in Chandler Henderson Co. Birth Chandler Henderson Co. Chr'nd Tex. YFM Mar. Death Places of Residence Occupation
Other wives, if any. No. (1) (2) etc.
Make separate sheet for each mar Church Affiliation Military Rec. Mother's Malden Name His Father Wife's Full Maiden Name Wife's Day Month Year City, Town or Place County or Province, etc. State or Country Add. Info. on Wife Birth Chr'nd Rea Donohue R 2, Box 111 Breckenridge, TX 76024 Death 76Q24 CompileOphelia Kessler Places of Residence Address Box 261 Occupation if other than housewife Church Affiliation Other husbands, if any. No. (