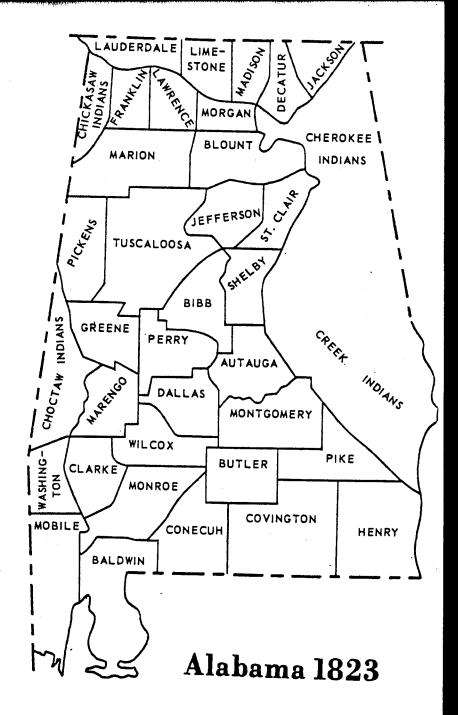

MAPS

OF THE

ALABAMA LAND OFFICES

Carled & 46.8 Ap Reseguir Apro. 7, 1798

ALABAMA 1803 (Created a Territory by Act Man. 3, 1817)
Admitted to Union Act Dac. 14, 1819

PHELIA KESSLER BROUGH HISTORIAN BOX 261 VCASTLE TX 78372 viii

#### FORMATION OF ALABAMA COUNTIES

In researching Alabama's 67 counties, it is important understand the development of each county and the territory county from which it was created. The following list provide the name of each county, the date of creation, the land find which it was formed, the county seat and the person for whom named. In addition, the earliest dates for Marriages, will Inventory or Administration of Estates, Orphans Court Record and Births and Deaths (for only a few counties) are included.