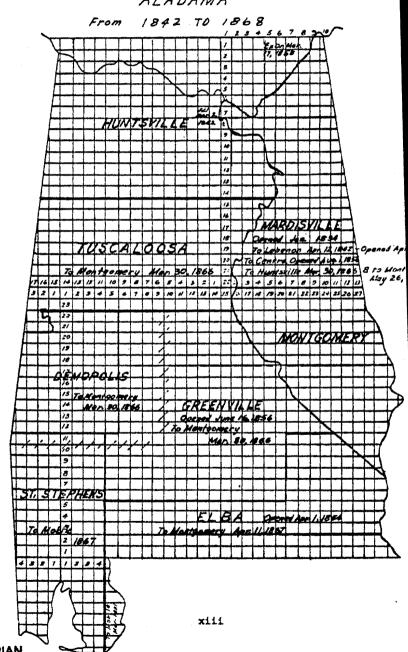

REA DONOHUZ YARBROUGH HISTORIAN RT. 2 - BOX 111 BRECKENRIDGE, TX 76024 ALABAMA

NEWCASTLE, TX 76372

REA DONOHUZ YARBROUGH HISTORIAN RT. 2 - BOX 111 BRECKENR!DGE, TX 76024

ALABAMA 1832 - 1842 1 2 2 1 1 2 3 4 # 5 xii OPHELIA KESSLER YARBROUGH HISTORIAN BOX 261