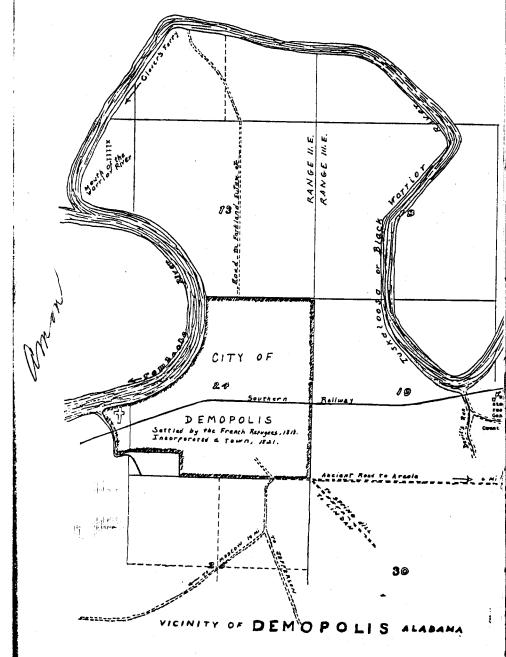

## MAP OF VICINITY OF DEMOPOLIS, ALABAMA

Drawn for the Department of Archives and History to show the precise location of the last residence of Gen. Charles Lefebvre (Count) Desnouettes, the leader of the French Colony that founded Demopolis. This map, drawn by Jesse G. Whitfield, is located in the Vine and Olive files in the Archives. Whitfield remarked that he had excavated pieces of bottles, china, and etc. at the site of the old home.

#### ARGUMENT

According to the field-notes of the Government Re-Survey of 1842, the house was still standing at that time. The surveyor began at the N.E. corner of Section 19 (= N.W. cor. Sec. 20) T. 8N, R. 3E, (St. Stephens Survey) and measured South, noting the distances to the right bank and left bank of Warrior River, respectively. Then, at 42.50 chains was "Former Residence of Genl. Lefebvre." At 80.00 chains he reached the S.E. corner of Sec. 19 = S.W. Cor. Sec. 20.

As the East Boundary of Sec. 19 is 80.00 chains long, and as the house stood 42.50 chains south of the N.E. corner of the section, then it must have stood 37.50 chains north of the S.E. corner of some section.

In 1914, I began at the S.E. corner of said Section 19, an iron pipe driven in the ground near the south margin of the ancient road leading from Demopolis to Arcola, and ran the line north. The line followed a well defined ancient fence-row all the way, except in the ravine. The distance, 37.50 chains , came to the center of a hackberry tree about 6 inches diameter which I marked. Recently I tried to identify the point, but could find no tree with my former mark. The hackberry is of rapid growth, sheds its bark, and does not retain a mark very long. As there were other hackberry trees on the line, I today re-ran the line, beginning at the same iron pipe, and the distance 37.50 chains ran out at a hackberry which is now about 14 inches diameter. I set a cedar stake 1 foot north of the hackberry. The stake has a smooth face on north side, and on it is carved the letter "D". A cedar fence-post stands 2 feet north of the tree, and on the side of the post facing the tree, is also carved the letter "D".

All these markers may be destroyed, and to obviate the necessity of another survey, the following notes were taken:  ${\color{blue}-}$ 

From the center of the tree the S.W. corner of the Commissary of the Portland Cement Co. bears N. 62 1/2 E. 1.33 ch. (87.8 Ft.)