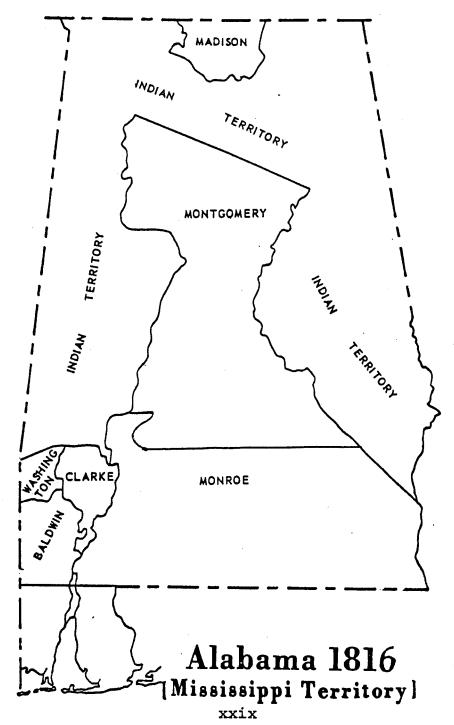

MAPS

OF THE

ALABAMA LAND OFFICES

Carled & 46.8 Ap Reseguir Apro. 7, 1798

ALABAMA 1803 (Created a Territory by Act Man. 3, 1817)
Admitted to Union Act Dac. 14, 1819

PHELIA KESSLER BROUGH HISTORIAN BOX 261 VCASTLE TX 78372 viii