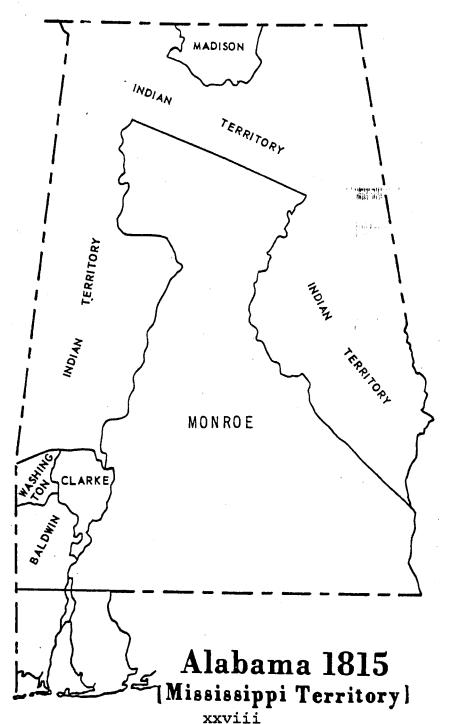

BAINE COUNTY, see Etowah County.

BAKER COUNTY, see Chilton County.

BALDWIN COUNTY, created in 1809 out of Washington County a West Florida, was named for Abraham Baldwin, a distinguish citizen from Georgia. The county seat is Bay Minette. Marriag date from 1819 (broken years); Wills and Administrations fr 1811; Orphans Court from 1831; Births and Deaths 1886-1917.

BENTON COUNTY, see Calhoun County.

BIBB COUNTY, originally called "Cahawba" for the Cahawba Riversian Through the county, was created in 1818 from Monro County. In 1820 the name was changed to Bibb County in honor Governor William Wyatt Bibb, the only governor of the Alabam Territory and the first governor of the State of Alabama. To county seat is in Centerville. Marriages from 1819 to 1837 and located in the Alabama Archives; Original marriage application in the courthouse date from 1819; Wills, Inventory of Estates Orphans Court Records from 1830. Earlier records in the Archives

WASHINGTON COUNTY, Alabama's first county, was formed in 1800 out of the Mississippi Territory. It was named for General George Washington, first president of the United States, and hero of the Revolution. Chatom is the seat of justice. Marriages date from 1826; Wills from 1820; Administration of Estates from 1841; Deeds from 1786.

MONROE COUNTY, created in 1815 out of land acquired in the Creek Tession of 1814, was named for James Monroe, Secretary of State Inder Pres. James Madison. The entire stretch of land acquired in the treaty was at first Monroe County, and from that area approximately 24 counties were formed. It is often referred to 18 "The Mother of Counties." The seat of justice is Monroeville. If ire in 1832 destroyed all probate records, with records now

dating from 1832.

MONTGOMERY COUNTY, formed in 1816 from Monroe County, was named for Major Lemuel Putnam Montgomery. The county seat is Montgomery. All records date from 1819.

MORGAN COUNTY, created in 1818 out of land acquired in the Cherokee Turkeytown Cession, was originally called Cotaco for the Cotaco Creek which flows through the county. In 1821 it was renamed for General Daniel Morgan, a patriot of the Revolution from Pennsylvania. Decatur is the seat of justice. Orphan's Court records, Marriages, Wills and Tract Books date from 1818; Birth and Death records from 1893.