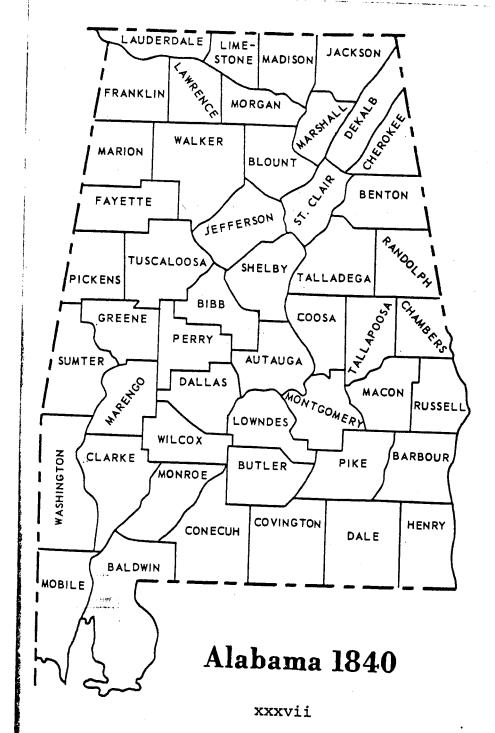

#### FORMATION OF ALABAMA COUNTIES

In researching Alabama's 67 counties, it is important understand the development of each county and the territory county from which it was created. The following list provide the name of each county, the date of creation, the land find which it was formed, the county seat and the person for whom named. In addition, the earliest dates for Marriages, will Inventory or Administration of Estates, Orphans Court Record and Births and Deaths (for only a few counties) are included.

AUTAUGA COUNTY was created in 1818 from Montgomery County a named for the Autauga Creek Indians. Prattville is the courseat. Marriage records date from 1832; Wills from 1868; Administrations from 1824, Inventory of Estates from 1830; Orphans Coursecords from 1828.

BAINE COUNTY, see Etowah County.

BAKER COUNTY, see Chilton County.

BALDWIN COUNTY, created in 1809 out of Washington County a West Florida, was named for Abraham Baldwin, a distinguish citizen from Georgia. The county seat is Bay Minette. Marriag date from 1819 (broken years); Wills and Administrations fr 1811; Orphans Court from 1831; Births and Deaths 1886-1917.

BARBOUR COUNTY was created in 1832 from land acquired by to Creek Session of 1832 and Pike County. This county was named for the Hon. James Barbour, Governor of Virginia, and the county see is located in Clayton. Marriages, Wills, Administrations, Investory of Estates and Orphans Court Records date from 1833; Birt from 1897.

BENTON COUNTY, see Calhoun County.

BIBB COUNTY, originally called "Cahawba" for the Cahawba Riversian Through the county, was created in 1818 from Monro County. In 1820 the name was changed to Bibb County in honor Governor William Wyatt Bibb, the only governor of the Alabam Territory and the first governor of the State of Alabama. To county seat is in Centerville. Marriages from 1819 to 1837 and located in the Alabama Archives; Original marriage application in the courthouse date from 1819; Wills, Inventory of Estates Orphans Court Records from 1830. Earlier records in the Archives

BLOUNT COUNTY, created in 1818 from Monroe County and la acquired by the Federal Government in the Creek Cession of 181 was named for Governor William G. Blount of Tennessee. Oneon is the county seat. Marriages date from 1820; Wills from 1870 Orphans Court Records 1829-1852.