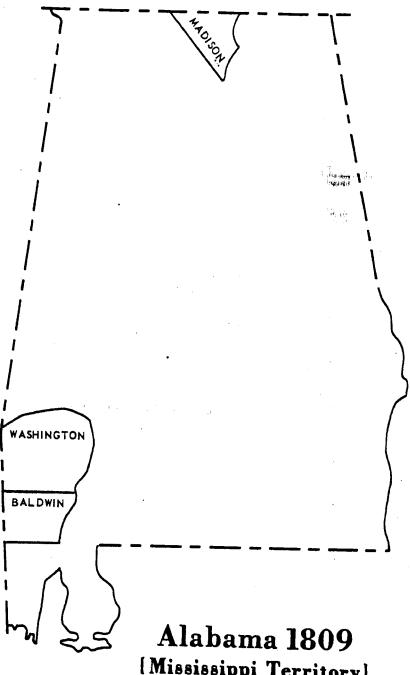

BAINE COUNTY, see Etowah County.

BAKER COUNTY, see Chilton County.

BALDWIN COUNTY, created in 1809 out of Washington County a West Florida, was named for Abraham Baldwin, a distinguish citizen from Georgia. The county seat is Bay Minette. Marriag date from 1819 (broken years); Wills and Administrations fr 1811; Orphans Court from 1831; Births and Deaths 1886-1917.

WASHINGTON COUNTY, Alabama's first county, was formed in 1800 out of the Mississippi Territory. It was named for General George Washington, first president of the United States, and hero of the Revolution. Chatom is the seat of justice. Marriages date from 1826; Wills from 1820; Administration of Estates from 1841; Deeds from 1786.