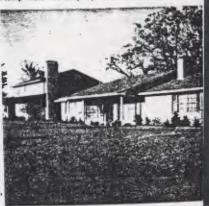

n.

Ralph and Opal's son, Richard Warren Yarborough, graduated from The University of Texas Law School, served in Military Intelige Europe, served as a U.S. Sena Assistant, served eleven sear member of the United States Claims Commission under a ment by President Lyndon J and is now Chairman of the Claims Settlement Commission United States under appoint President Jimmy Carter. Ric married to Ann McJimson, pioneer East Texas family the two daughters, Clare and Eli:

## Houses





The B. C. Hall House and later occupied by Mr. and Mrs. Bolen Hall. The house was built by Thomas Titus Adams.



The Bron Lindsay Home



The Sanchez Home

The Will Dunn Family Home







E. L. Green Residence



C. R. Yarborough Home





The Mant Ellis Home



The Jack Cade Home



The Preston Gemble Home





married Ann McJimsey of Arlington, Virginia. Her forebears, the McJimsey and Buchanan's, are pioneer families of Texas. Richard is now chairman of the United States Foreign Claims Commission and lives in Arlington, Virginia. They have two daughters: Clare and Elizabeth.

After Frank Warren's death in 1963 at Pine Bluff, Arkansas, Jonnie lived with her daughter in Washington, D.C., while Ralph served as a United States Senator from Texas, and later in Austin, where she died in April 1980, at the age of ninety-eight years. She is buried beside her husband in the Chandler Cemetery. Thus the Warren-Yarborough ties are intertwined with Chandler and Henderson County.

### THE YARBOROUGH FAMILY

The Chandler branch of the Yarborough family came from Alabama, originating with the Harvey Yarborou