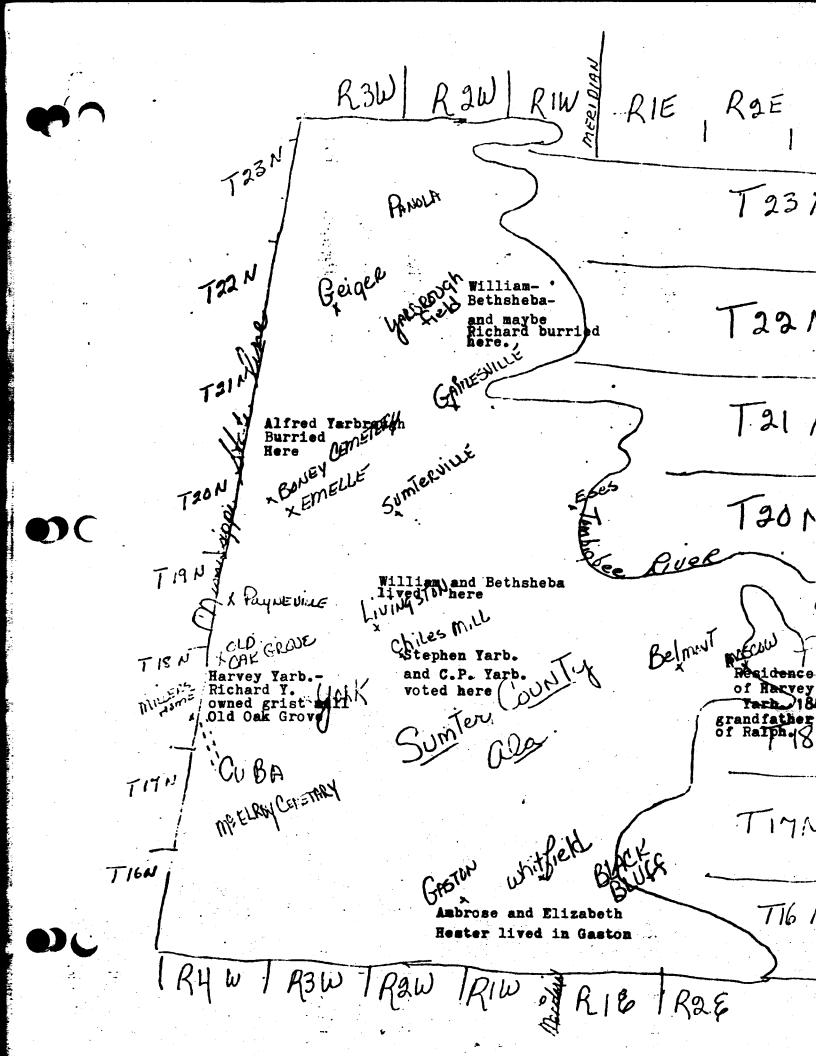

## MAP OF VICINITY OF DEMOPOLIS, ALABAMA

Drawn for the Department of Archives and History to show the precise location of the last residence of Gen. Charles Lefebvre (Count) Desnouettes, the leader of the French Colony that founded Demopolis. This map, drawn by Jesse G. Whitfield, is located in the Vine and Olive files in the Archives. Whitfield remarked that he had excavated pieces of bottles, china, and etc. at the site of the old home.

#### ARGUMENT

According to the field-notes of the Government Re-Survey of 1842, the house was still standing at that time. The surveyor began at the N.E. corner of Section 19 (= N.W. cor. Sec. 20) T. 8N, R. 3E, (St. Stephens Survey) and measured South, noting the distances to the right bank and left bank of Warrior River, respectively. Then, at 42.50 chains was "Former Residence of Genl. Lefebvre." At 80.00 chains he reached the S.E. corner of Sec. 19 = S.W. Cor. Sec. 20.

As the East Boundary of Sec. 19 is 80.00 chains long, and as the house stood 42.50 chains south of the N.E. corner of the section, then it must have stood 37.50 chains north of the S.E. corner of some section.

In 1914, I began at the S.E. corner of said Section 19, an iron pipe driven in the ground near the south margin of the ancient road leading from Demopolis to Arcola, and ran the line north. The line followed a well defined ancient fence-row all the way, except in the ravine. The distance, 37.50 chains , came to the center of a hackberry tree about 6 inches diameter which I marked. Recently I tried to identify the point, but could find no tree with my former mark. The hackberry is of rapid growth, sheds its bark, and does not retain a mark very long. As there were other hackberry trees on the line, I today re-ran the line, beginning at the same iron pipe, and the distance 37.50 chains ran out at a hackberry which is now about 14 inches diameter. I set a cedar stake 1 foot north of the hackberry. The stake has a smooth face on north side, and on it is carved the letter "D". A cedar fence-post stands 2 feet north of the tree, and on the side of the post facing the tree, is also carved the letter "D".

All these markers may be destroyed, and to obviate the necessity of another survey, the following notes were taken:  ${\color{blue}-}$ 

From the center of the tree the S.W. corner of the Commissary of the Portland Cement Co. bears N. 62 1/2 E. 1.33 ch. (87.8 Ft.)