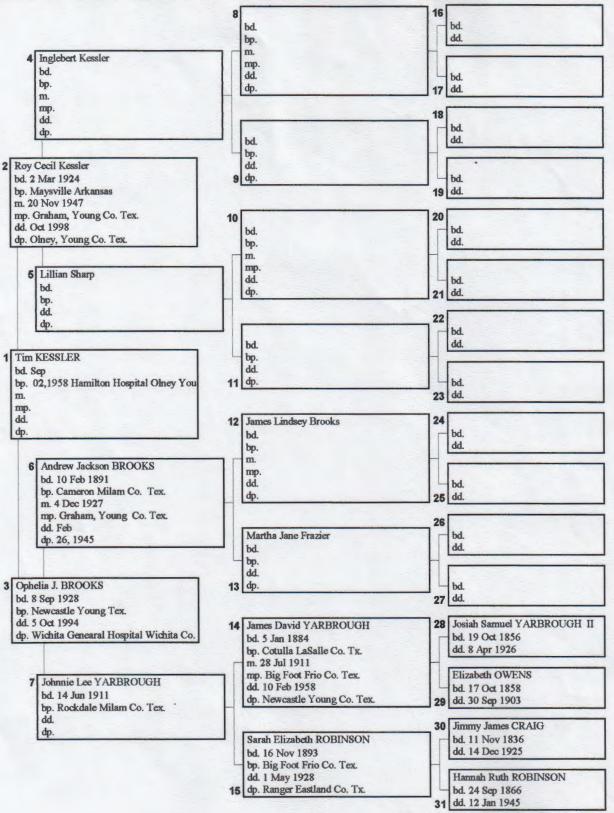

|
| Note    | Tim married Sandy Barnes and they had one<br>son Kerry Michael. They divorced and he<br>married Amy who had two boys by a former | Note                         |
| ID: 120 | Changed: 13 Oct 2000 ¤                                                                                                           | ID: 585 Changed: 13 Oct 2000 |
|         | Кепту М                                                                                                                          | lichael                      |
| 2       | : 4 Apr 1985. Graham Young Co. Tx.                                                                                               | 8                            |

Created: 13 Sep 2001 by EasyTree for Windows95

#### **Pedigree Overview**



Created: 25 Jul 2000 by EasyTree for Windows95

| 1    | AMILY GHOUP NO.                                              | 1                  | Husband's t                                                                                      | Tim Kessler                                  |                          |                  |                     |
|------|--------------------------------------------------------------|--------------------|--------------------------------------------------------------------------------------------------|----------------------------------------------|--------------------------|------------------|---------------------|
| 1    | This Information Obtained From:                              | Husband e<br>Dele  | Day Month Year