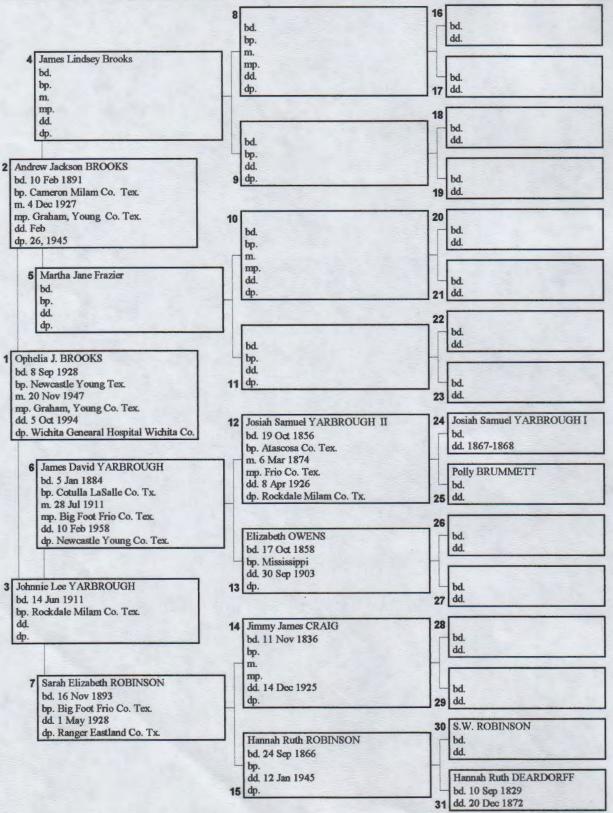

ate THE THE (Signature) he 21 12 mdded AL 10.1 Give 1.44. 11/2 la Nielum (28) Filed Pliant (I) PLACE OF BIRTH TEXAS STATE DEPARTMENT OF HEALTH Home Coff BUREAU OF VITAL STATISTICS STANDARD CERTIFICATE OF BIRTH trict No. C an Miero ernall (2) FULL NAME OF CHILD DE 14 9 (6) LEGITOMATA (5) NUMBER IN ORDER CHILD 1 14 t of placel births) (Day) 21) 17.5 MOTHER DI ULL JAN DE LOS Harlisond idree J. Brees ela 0 preserver 2.40 -7 un eaul H) AGE AT LAST UT) AGE AT LAST LI GHODLOR SNL INTEDAY 24 BERTHDAY Justani County Bauriles on County In **Jill** Le of Buildwan Bown role m 11 OR NUMBER Ann he CEIVER 27 BIKTH LATIBA . CERTIFICATE OF MIT NDANG PHYSICIAN OR MIDWIFE ith 12 133 is the shall a ..... Prink Car Jul stans July Ent ACL. 121 5.12 - Stallar and the second 19 OF AL 20

# **Pedigree Overview**



Created: 25 Jul 2000 by EasyTree for Windows95

COUNTY OF YOUNG STURING WERESP NO 3115 To any Regularly Licensed or Ordained Minister of the Gospel, Jewish Rabbi, Judge of the District or County Court, or any Justice of the Peace, in and for the State of Texas: GREETING: Non are heardly Authorized to Solennizet TES OF MATRIMONY BETWEEN Cecil Lessler and Miss Ophelia Brooks and makeduereturn to the Clerk of the County Court Isaid County within sixty days thereafter certifying your action under this License. Witness my official signature and seal of office Texas, the 20th day of nos. atofficein Graham Jack & neal Clerk of the County Court. By Visla bing Deputy. Young County, Texas. D. V. a Duncan hereby certify that on the 2D day of Now 1947 Punited in Marriage Mr Ray Cecil Kessler and Mis