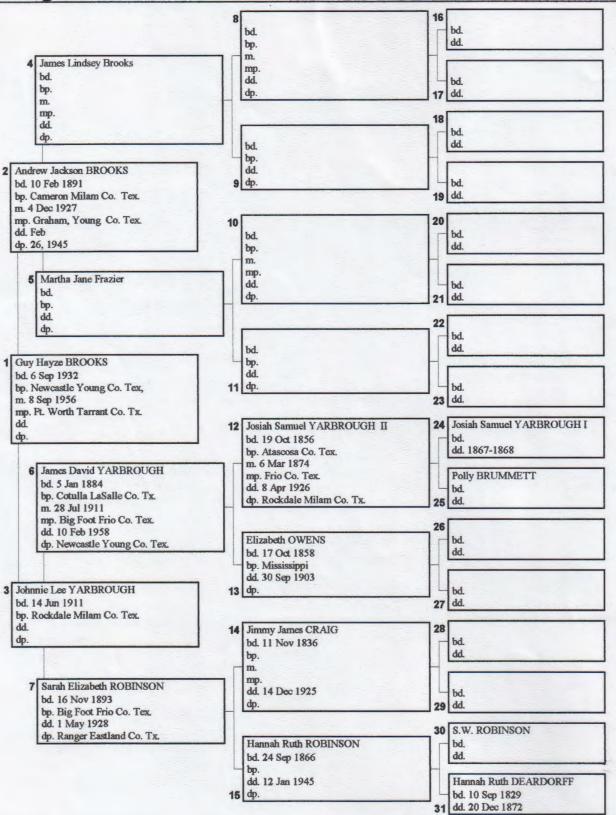

uc  | High School Diploma TCJC Ft. Worth Busi        | Educ       |                                                  |
| Reli  | Baptist                                        | Reli       |                                                  |
| Note  |                                                | Note       |                                                  |
| ID: 7 | Changed: 13 Oct 2000                           | ID: 25     | Changed: 16 Sep 2000                             |
|       | Guy Hayes<br>Peggy                             |            |                                                  |
|       | e: Ft. Worth Tarrant Co. Tx.                   |            | Gregory Harold                                   |

Br. 1 Created: 13 Oct 2000 by Ea

1

#### **Pedigree Overview**



Created: 25 Jul 2000 by EasyTree for Windows95



TENAS STATE DEPARTMENT OF HEALTH 828 PLACE OF BLAUES HEINCOM **BUREAU OF VITAL STATISTICS** STATE OF TEXAS STANDARD CERTIFICATE OF BIRTH Ville and County of Register NoL City or and 5 carefully LL No: Precinct No. If in an Institution, give name of Institution instead of Street and No. If child is not yet named, make supplemental report, as directed Halles 13rooks UA. 2 FULL NAME OF CHILD. 6. Premature 7. Legiti-8. Date of fill Items 4 mate 2 1032 4. Twit, triplet, or other. Th 3. Sex If plural birth Full term birthe S. Number, in order of birth 1/1 (Month, day, year) 9. Full FATHER 18. Full, MOTHER ficate. maider name 191 and mn 10. Residence (usual place of abodie 19. Residence (usual place of abode) (If nonresident, give place and St c