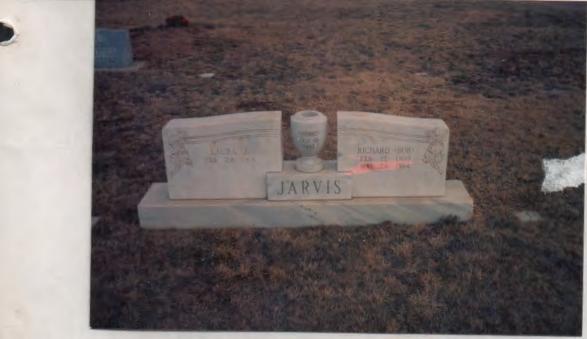

## The Blandford Series of Yarbrough Senealogical Records

Old Blandford Church, Petersburg, Virginia {Richard Yarborough's grave marker is bottom center, above.}

Volume 84. Memorabilia of Ophelia Kessler and Rea Donohue Descendants of John Swanson Yarbrough and the Allied Brooks and Kessler Families