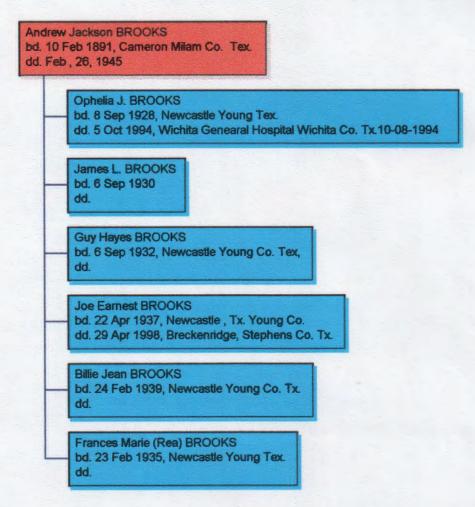

|  |  |
|         | Ophelia J.                                                     | Joe Ea      | mest                                                                     |  |  |
|         | James L.                                                       | C           | Billie Jean                                                              |  |  |
|         | Guy Hayes                                                      |             | (Frances Marie (Rea))                                                    |  |  |
| Divorce | e: 6 Oct 1942, Graham, young Co. Tex.                          |             | 2                                                                        |  |  |

# **Pedigree Overview**



Created: 22 Aug 2000 by EasyTree for Windows95







Alma YArbro

opholia Kessler Rea Domohave



ophelin Kessler Rea Dono hue





Ophelia Kessler- Rea Donohue. Karen Hazock, Helen Yarbrough Edna Yarbrough







### PROGRAM

### CLASS MEMBERS

Nadine Boland ----- Throckmorton, Texas

Nelda Hambrick-----Olney, Texas

Kathy Hall ----- Bridgeport, Texas

Flodell Jones-----Throckmorton, Texas

Vera Kee-----Olney, Texas

Mollie Rose------ Hegargel, Texas

Ann Shanta----Olney, Texas

Ann Snody-----Olney, Texas

Louise York-----Newcastle, Texas

| rocessional | lirs. | Bess | Goodloe |
|-------------|-------|------|---------|
|-------------|-------|------|---------|

1

- Introductions-----Hr. Marvin Hickey Business Manager, Hamilton Hospital Olney, Texas
- Invocation-----Rev. Clarence Hudson Linister, Southside Baptist Church Olney, Texas