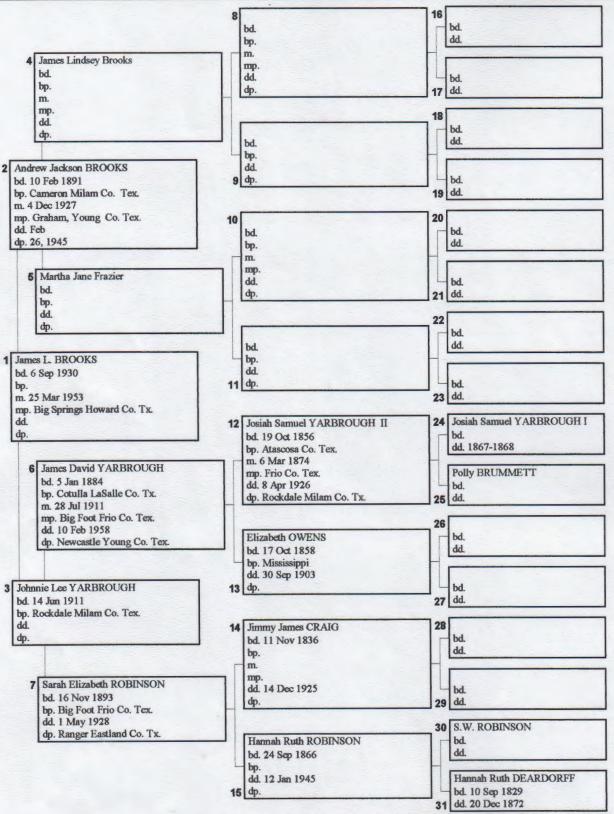

| Reli         |                      | - |
| Note  | Verna had three children by a previous<br>marriage. They are a daughter Gloretta, a<br>son Lon, and another daughter Michelle.<br>They never had any children between them. | Note         |                      |   |
| ID: 6 | Changed: 9 Jun 2000 ¤                                                                                                                                                       | ID: 41       | Changed: 18 Apr 2000 | Ø |
|       |                                                                                                                                                                             |              |                      | 4 |

Created: 26 Jul 2000 by EasyTree for Windows95

#### **Pedigree Overview**



Created: 25 Jul 2000 by EasyTree for Windows95









#### LOCAL BOY RECOMMENDED FOR EDISON MEDAL

James Brooks, son of Mr. and Mrs. Jim Williams, who is now employed by the Community Public Service Co. as a lineman at Perryton, Texas, has been recommended for an Edison Medal, given to members of the electrical industry who save another's life at the risk of their own.

Brooks was cited for his prompt action in saving Bob Wilcox, another lineman, who came in contact with a 33,000 volt line while working on the line between Perryton and Spearman Nov. 3.

Brooks had just completed the changeover of insulators from a lower wire and was working on an insulator above when the electricity "arced" to Wiłcox's body, sending the 33,009 volts coursing through his body.

Brooks grabbed a "hot sti