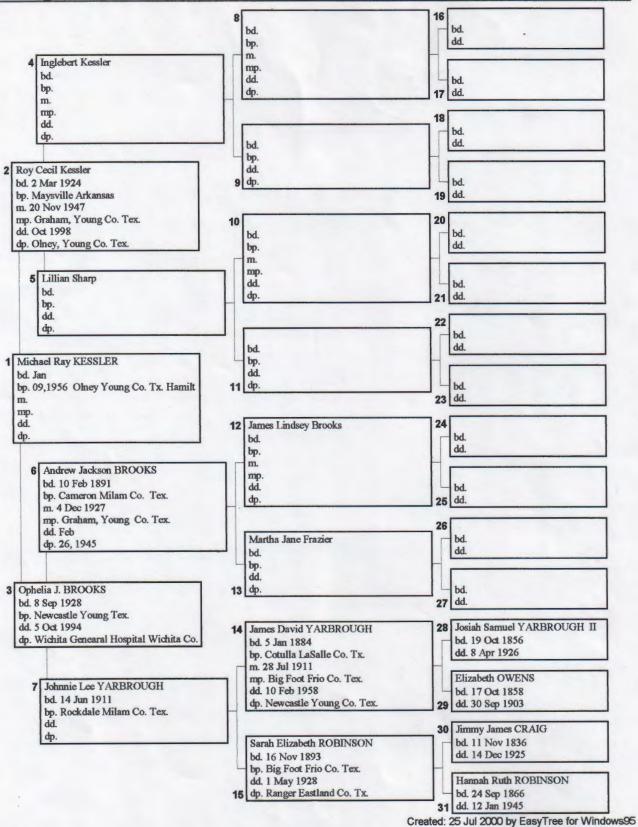

ed: 13 Oct 2000 ¤                    | ID: 57            |                                                                                                                              |  |  |  |
|                                                             | Justin Raymond Lloy                         | A                 | manda Jophelia                                                                                                               |  |  |  |
|                                                             |                                             |                   | 83                                                                                                                           |  |  |  |

Created: 13 Sep 2001 by EasyTree for Windows95

#### Pedigree Overview



Service .

· 6/2

#### TEXAS DEPARTMENT OF HEALTH BUREAU OF VITAL STATISTICS

| BUREAU OF VIT                                                                                                                                | TAL STATISTICS 4379