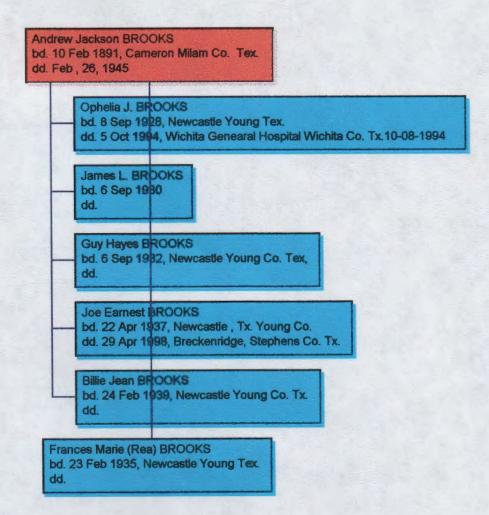

| Educ       |                                                  |
| Reli  | Baptist                                        | Reli       |                                                  |
| Note  |                                                | Note       |                                                  |
| ID: 7 | Changed: 13 Oct 2000                           | ID: 25     | Changed: 16 Sep 2000                             |
|       | Guy Hayes<br>Peggy                             |            |                                                  |
|       | e: Ft. Worth Tarrant Co. Tx.                   |            | Gregory Harold                                   |

Br. 1 Created: 13 Oct 2000 by Ea

1

#### **Pedigree Overview**



Created: 25 Jul 2000 by EasyTree for Windows95



TENAS STATE DEPARTMENT OF HEALTH 828 PLACE OF BLAUES HEINCOM **BUREAU OF VITAL STATISTICS** STATE OF TEXAS STANDARD CERTIFICATE OF BIRTH Ville and County of Register NoL City or and 5 carefully LL No: Precinct No. If in an Institution, give name of Institution instead of Street and No. If child is not yet named, make supplemental report, as directed Halles 13rooks UA. 2 FULL NAME OF CHILD. 6. Premature 7. Legiti-8. Date of fill Items 4 mate 2 1032 4. Twit, triplet, or other. Th 3. Sex If plural birth Full term birthe S. Number, in order of birth 1/1 (Month, day, year) 9. Full FATHER 18. Full, MOTHER ficate. maider name 191 and mn 10. Residence (usual place of abodie 19. Residence (usual place of abode) (If nonresident, give place and St certi child (If nonresident, give place a of State)