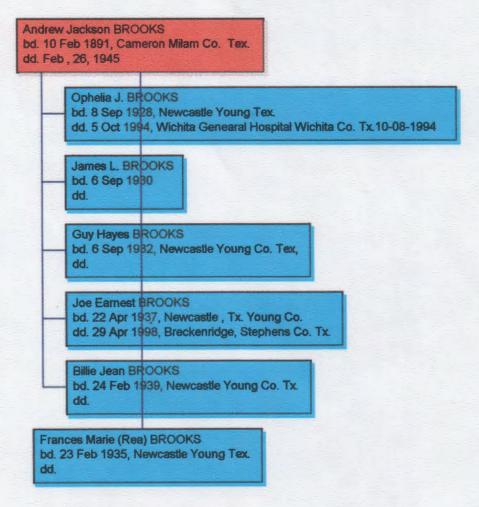

| Verna had three children by a previous<br>marriage. They are a daughter Gloretta, a<br>son Lon, and another daughter Michelle.<br>They never had any children between them. | Note         |                      |   |
| ID: 6 | Changed: 9 Jun 2000 ¤                                                                                                                                                       | ID: 41       | Changed: 18 Apr 2000 | Ø |
|       |                                                                                                                                                                             |              |                      | 4 |

Created: 26 Jul 2000 by EasyTree for Windows95

#### **Pedigree Overview**



Created: 25 Jul 2000 by EasyTree for Windows95









#### LOCAL BOY RECOMMENDED FOR EDISON MEDAL

James Brooks, son of Mr. and Mrs. Jim Williams, who is now employed by the Community Public Service Co. as a lineman at Perryton, Texas, has been recommended for an Edison Medal, given to members of the electrical industry who save another's life at the risk of their own.

Brooks was cited for his prompt action in saving Bob Wilcox, another lineman, who came in contact with a 33,000 volt line while working on the line between Perryton and Spearman Nov. 3.

Brooks had just completed the changeover of insulators from a lower wire and was working on an insulator above when the electricity "arced" to Wiłcox's body, sending the 33,009 volts coursing through his body.

Brooks grabbed a "hot stick", managed to free Wilcox from the electrical char