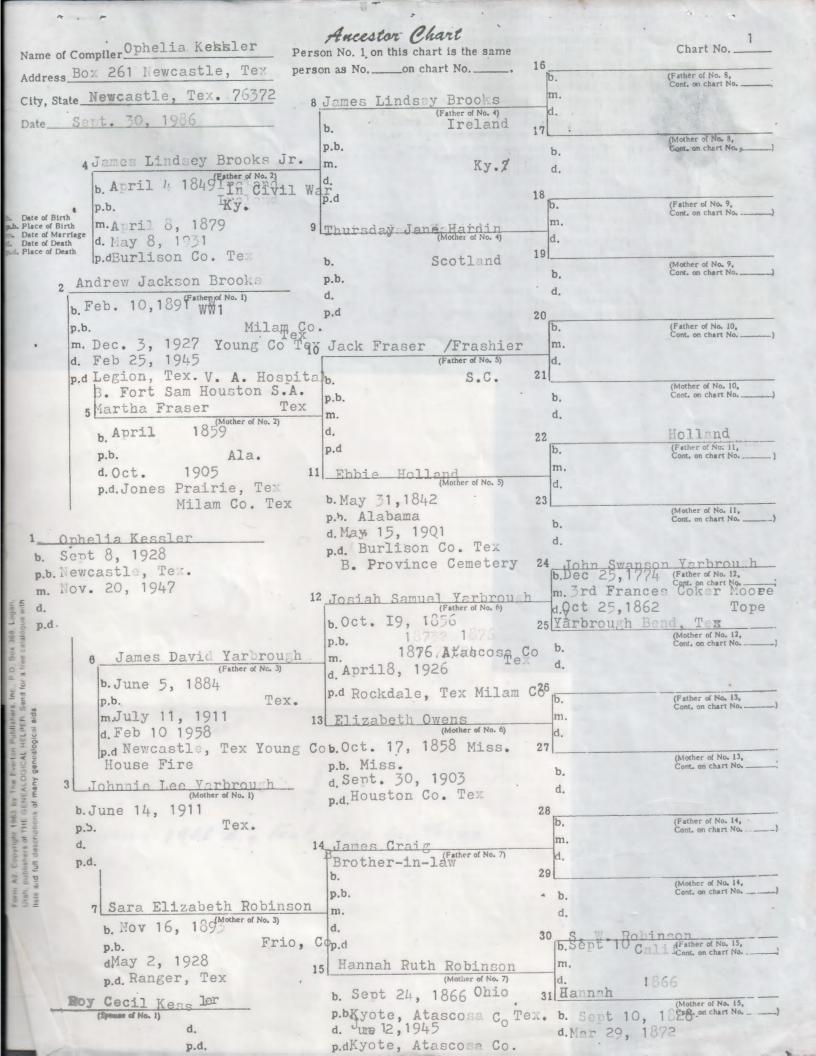

ise

Guest Speaker-----Nr. John Horn Administrator, Seymour Hospital Seymour, Texas

Presentation of Diplomas------Kr. C. E. Mitchell Supt. Olney Public School System

Presentation of School Pin-----Nrs. Hattie Lewis, R. N. Benediction-----Rev. Clarence Hudson Recessional-----Mrs. Bess Goodloe



Marion Yarbrough (Covington, TN), Ophelia Kessler (Newcastle, TX) and Curtis Bowen (Frederick, MD) seated at table. Standing in Background in white dress, Mary Yarbrough (Memphis, TN)

> Taken at the Saturday Night Banquet National Yarbrough Conference August 13-16, 1992 Richmond, Virginia



THE "TWINS"

Ophelia Kessler (Newcastle, TX), Roger Yarbrough (Champaign, IL) Rea donohue (Breckenridge, TX) and Phil Yarbrough (Memphis, TN)

National Yarbrough Conference Decatur, Georgia July 26-28, 1991





· · ·



......

¢

# ARKANSAS STATE BOARD OF HEALTH

BUREAU OF VITAL STATISTICS

a farmer in the of a contract OF SHOTH 1 Anna FOF Bureau tof Vital Statistics egistration District No. 2080 File No. Primary Registration Dist. No.\_\_\_\_\_\_Registered No. BL: A CARE A No. Ward) FULLENAME OF SCHELD Roy Cecil & Recaler Supplemental report, was directed 6. SLegitiumber an order 7. Date of birth HOP F chuld /// classing In event of plural births) Month Day Year MOTHER FATHER MANE Eng Kerster MAIDEN Lily NAME har RESIDENCE 15. RESIDENCE AMU COLOR / AGE AT LAST 4 17. AGE AT LAST BIRTHDAY2 16 COLOR 0 BIRTHPLACE 14. BIRTHPLACE 10 33. SOCOUPATION A NUM 19. DECUPATION wein amper fol schildren 21. Number of CERTIFICATE OF ATTENDING PHYSICIAN OR MIDWIFE The day above stated. AD M Born allve or sti