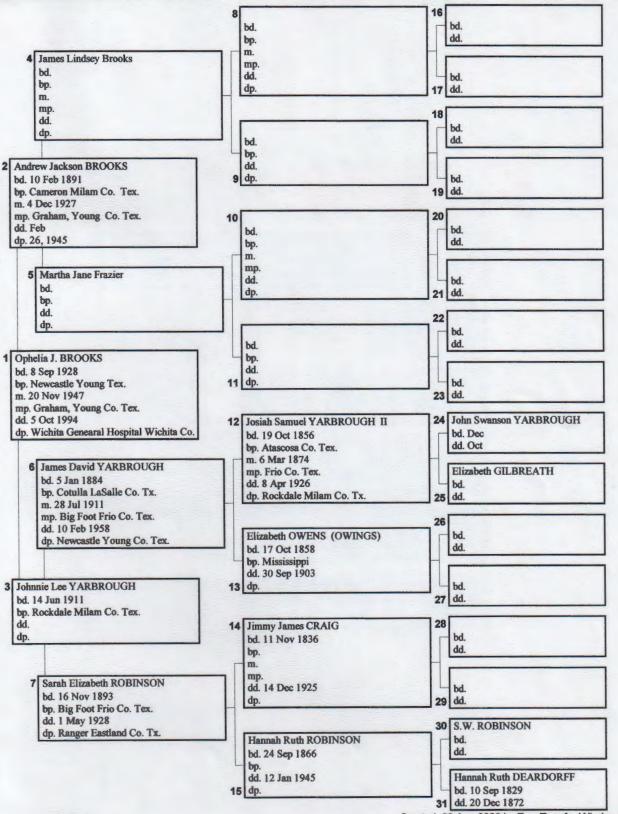

| Changed: 17 Aug 2000                                                     |  |  |
|         | Ophelia J.                                                     | Joe Ea      | mest                                                                     |  |  |
|         | James L.                                                       | C           | Billie Jean                                                              |  |  |
|         | Guy Hayes                                                      |             | (Frances Marie (Rea))                                                    |  |  |
| Divorce | e: 6 Oct 1942, Graham, young Co. Tex.                          |             | 2                                                                        |  |  |

# **Pedigree Overview**



Created: 22 Aug 2000 by EasyTree for Windows95







Alma YArbro

opholia Kessler Rea Domohave



ophelin Kessler Rea Dono hue





Ophelia Kessler- Rea Donohue. Karen Hazock, Helen Yarbrough Edna Yarbrough







### PROGRAM

### CLASS MEMBERS

Nadine Boland ----- Throckmorton, Texas

Nelda Hambrick-----Olney, Texas

Kathy Hall ----- Bridgeport, Texas

Flodell Jones-----Throckmorton, Texas

Vera Kee-----Olney, Texas

Mollie Rose------ Hegargel, Texas

Ann Shanta----Olney, Texas

Ann Snody-----Olney, Texas

Louise York-----Newcastle, Texas

| rocessional | lirs. | Bess | Goodloe |
|-------------|-------|------|---------|
|-------------|-------|------|---------|

1

- Introductions-----Hr. Marvin Hickey Business Manager, Hamilton Hospital Olney, Texas
- Invocation-----Rev. Clarence Hudso