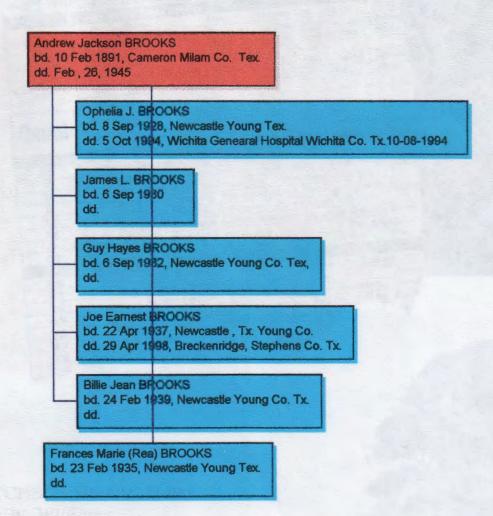

|  |  |
| Assist. Ex-Officio County School Supt.                                                                                                       |  |  |
| TITLE OF CERTIFYING OFFICIAL<br>Courthouse                                                                                                   |  |  |
| STREET ADDRESS<br>Angleton, Texas 77515                                                                                                      |  |  |
| CITY AND STATE                                                                                                                               |  |  |
|                                                                                                                                              |  |  |

4 . m. 2000

1 5 wit 1

. . .



s grandmothter, Lola Gonzalez or muncie, IN.

# Johnnie Williams

Johnnie Williams, 89, died Saturday, Nov. 25, 2000, at Stephens Memorial Hospital. Graveside services were at 10 a.m. Monday at the Newcastle Cemetery with Rex Boggs officiating, directed by Melton-Kitchens Funeral Home.

She was born June 14, 1911, in Rockdale. She was a longtime Newcastle resident in Young County. She was a nurse for 25 years at Hamilton Hospital in Olney. She married Andrew Jackson Brooks in Dec. 1928. Together they had six children. He preceded her in death in Feb. 1945. She then married Jim Williams and they had one son. He preceded her in death in 1978. She was a Baptist.

Mrs. Williams is survived by three sons, James L. Brooks and Guy H. Brooks, both of Sunset, and Horace "Pooch" Williams of Newcas