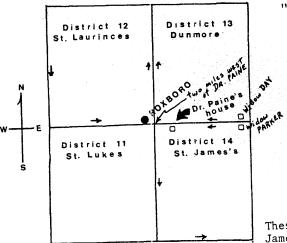

Old Blandford Church, Petersburg, Virginia {Richard Yarborough's grave marker is bottom center, above.}

Volume 79

Madison County, AL, Death & Legal Notices Franklin Co., NC Abstracts of Land Records Georgia Family Records Tennessee Marriage Records Various Yarbrough Family Group Records