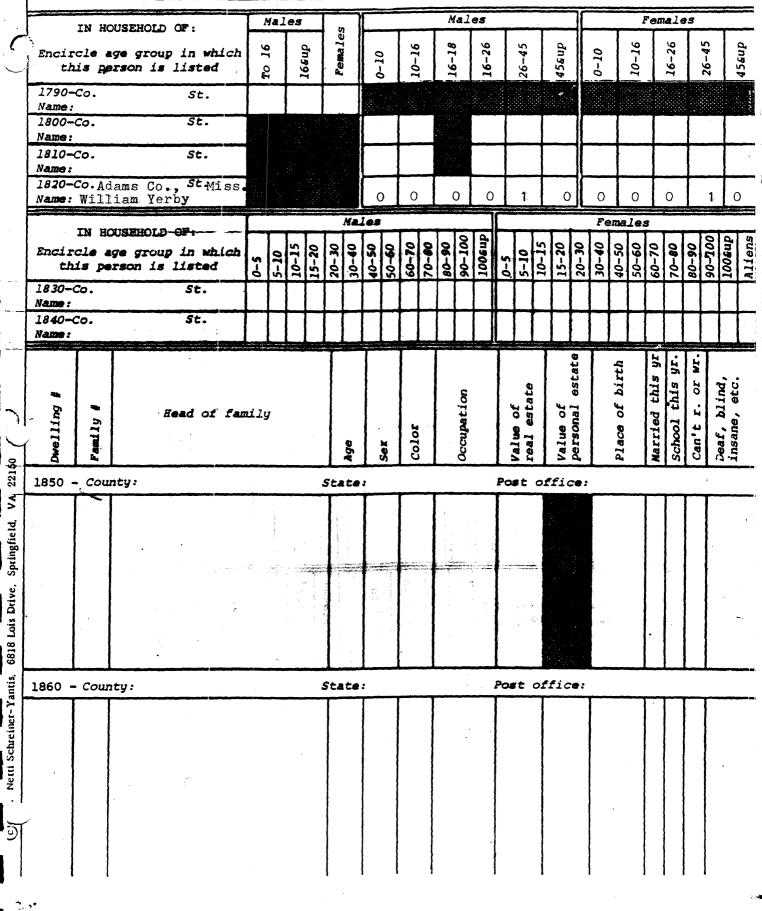

Old Blandford Church, Petersburg, Virginia {Richard Yarborough's grave marker is bottom center, above.}

Volume 79

Madison County, AL, Death & Legal Notices Franklin Co., NC Abstracts of Land Records Georgia Family Records Tennessee Marriage Records Various Yarbrough Family Group Records