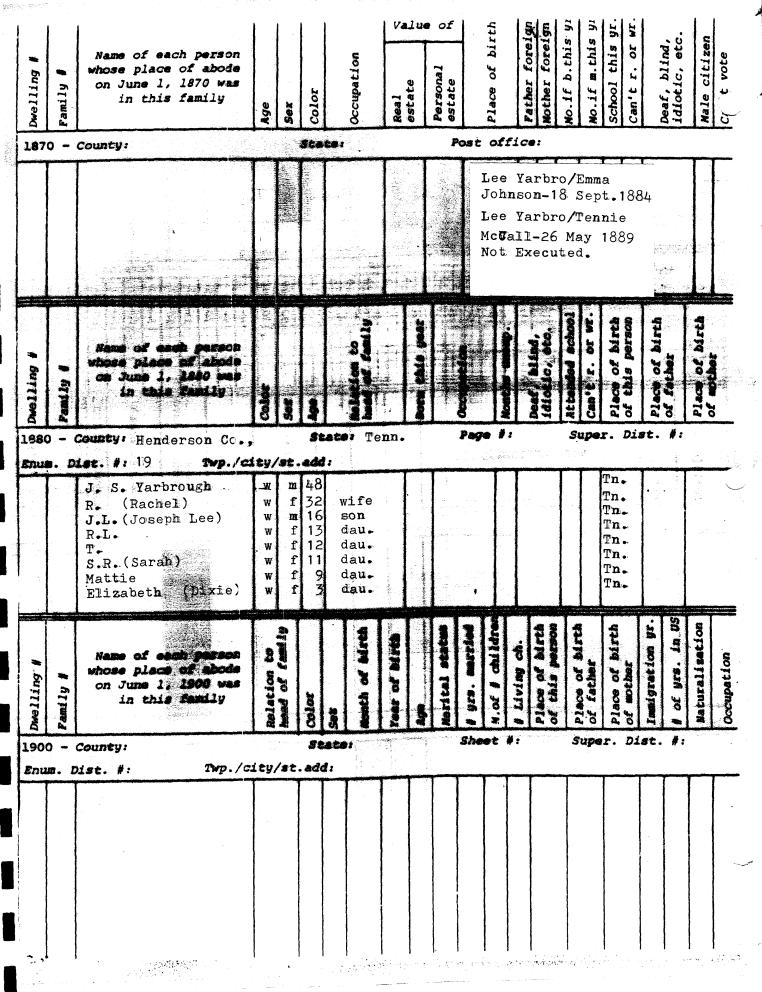

Old Blandford Church, Petersburg, Virginia {Richard Yarborough's grave marker is bottom center, above.}

Volume 79

Madison County, AL, Death & Legal Notices Franklin Co., NC Abstracts of Land Records Georgia Family Records Tennessee Marriage Records Various Yarbrough Family Group Records