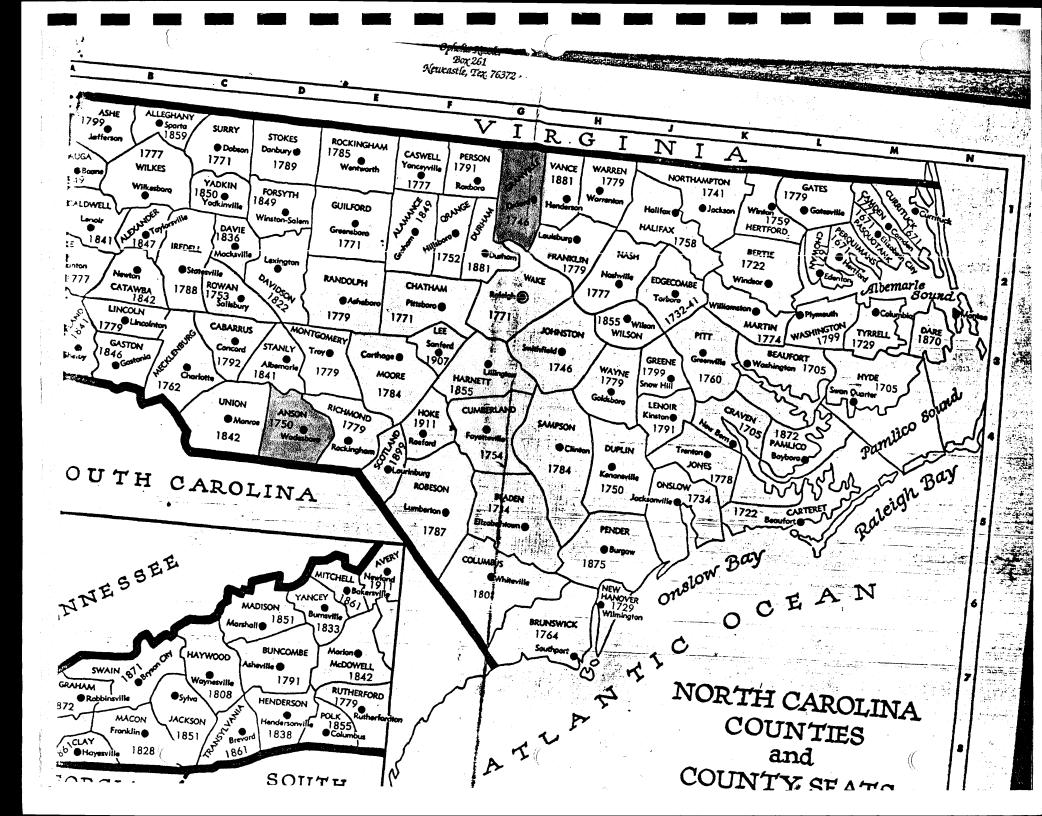

# MARRIAGE, DEATH AND LEGAL NOTICES FROM EARLY ALABAMA NEWSPAPERS, 1819–1893

Thomas Yarbrough was Adm. of the estate of Elam Yarb. B urke Co., Ga. Will 30 Nov. 1801.

Was formely St. Coorge Parish. Thomas Marbrough J.P. 1779