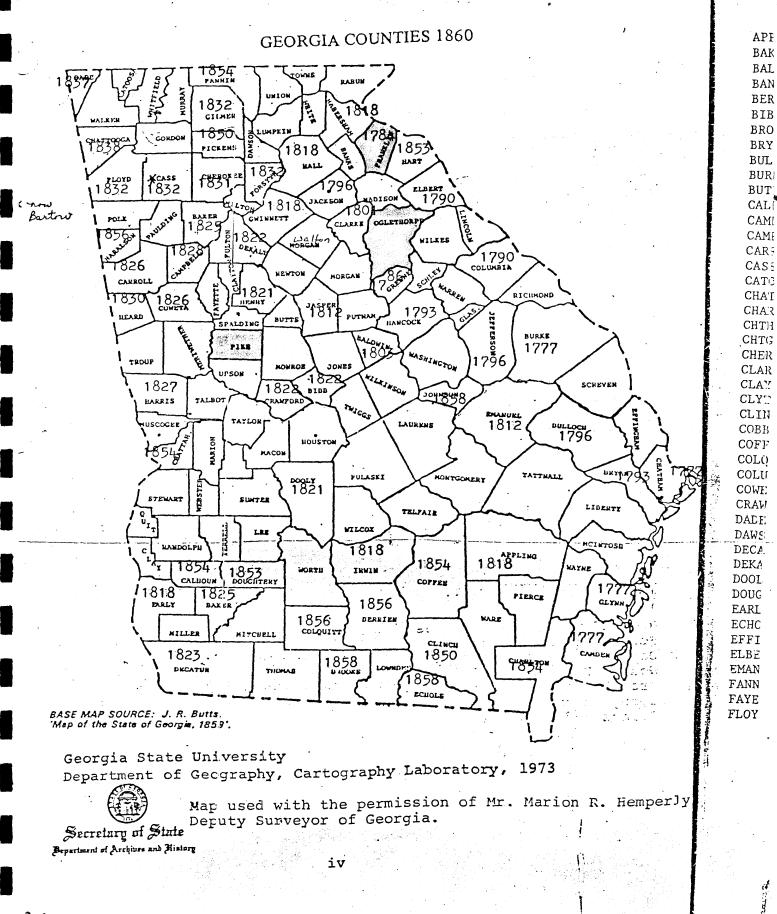

| L                 |
| ie                                                                                     | Henry Jr.                                                     |                    |                                                                         |                                        |                                            | -                       | 1                 |
| .e                                                                                     | Henry Jr.<br>Full Name of Spouse' (Betsy)<br>Elizabeth Murray | Death<br>Burial    | June 1794                                                               |                                        |                                            | ,<br>                   | +                 |



a martine star at an an and

|           |               | and a second             |                                            |              |                                               |
|-----------|---------------|--------------------------|--------------------------------------------|--------------|-----------------------------------------------|
| -         |               | ORGANIZED                | PARENT COUNTY                              | COUNTY       | ORGANIZED PARENT COUNTY                       |
|           | COUNTY        | 15 Dec 1818              |                                            | Dade         | 25 Dec 1837 Walker                            |
| •         | Appling       | 15 Dec 1810              | Greek Indian Cession                       | Dawson