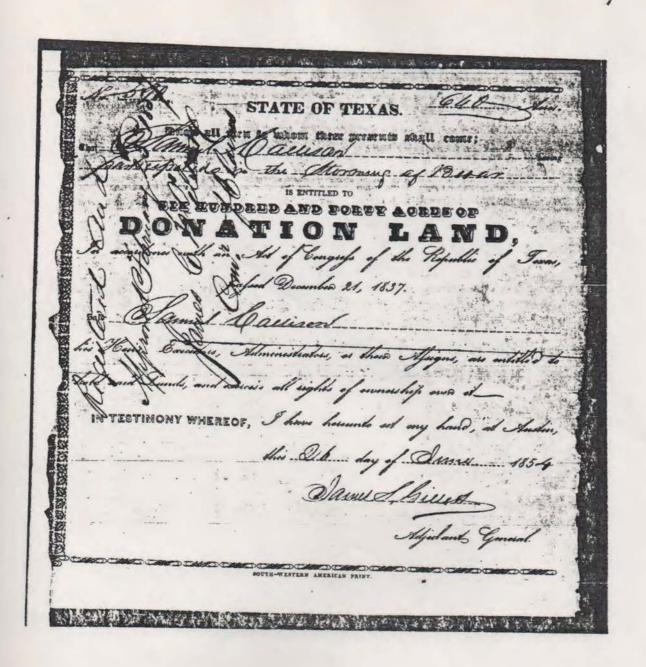

1830 Hope, Hempstead Co., Arkansas Census

1831 sold his property in Mine Creek, Hempstead Co. Arkansas to Matthew Gray.

Entrance Papers into the State of Texas, At San Augustine on August 18,1835.

Bounty and Donation Land Grants of Texas 1835-1888.

A/Letter from Sen. Ralph W. Yarbrough

Entrance Papers into Texas in Spanish.

San Jacinto Battlefield Cemetery

Battle of San Jacinto Honor Roll

The Heros of San Jacinto

Muster Rolls of San Jacinto

Several Land Donation Certificates from Houston Co., Grimes Co., Milam Co., Anderson Co.,