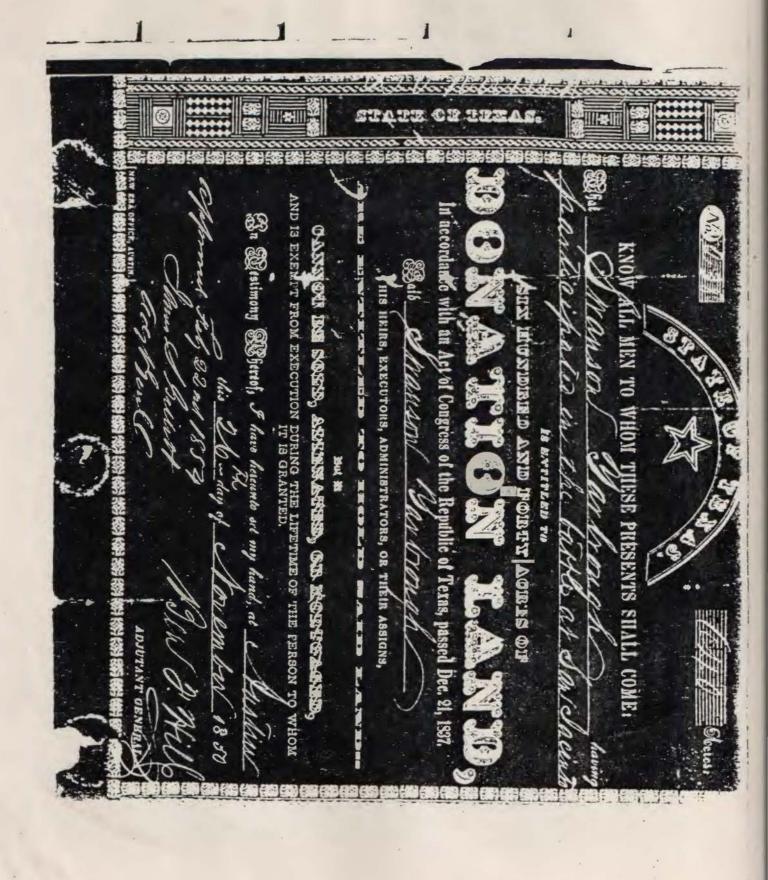

1830 Hope, Hempstead Co., Arkansas Census

1831 sold his property in Mine Creek, Hempstead Co. Arkansas to Matthew Gray.

Entrance Papers into the State of Texas, At San Augustine on August 18,1835.

Bounty and Donation Land Grants of Texas 1835-1888.

A/Letter from Sen. Ralph W. Yarbrough

Entrance Papers into Texas in Spanish.

San Jacinto Battlefield Cemetery

Battle of San Jacinto Honor Roll

The Heros of San Jacinto

Muster Rolls of San Jacinto

Several Land Donation Certificates from Houston Co., Grimes Co., Milam Co., Anderson Co.,