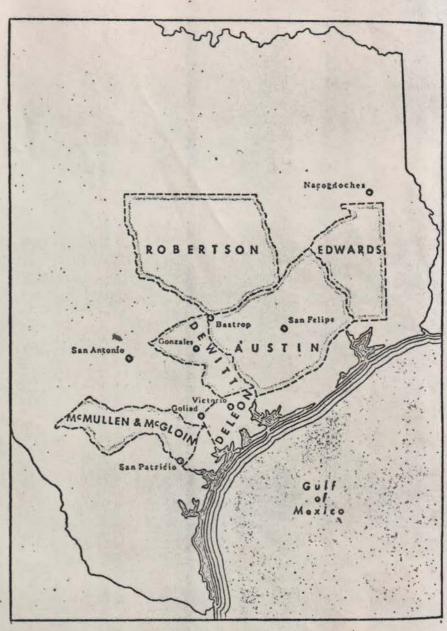

John Swanson Yarbrough #2 Coker?

John Swanson Yarbrough #3 Frances Coker Tope Moere

1810 Quachita Farish La. Census

1811-1812 Public Land Claims in Mo.

Original Land Districts in Texas, and trail of Swanson Yarbrough Sr.

Story of Rancho Community.

Map of San Auguatine Co. Texas.

The Story of Removal of Yarbrough Bend Cemetery to Hill Top Cemetery in Tilden.

A Story written by Rea Donohue

Samuel Callison family

Some Census Records.