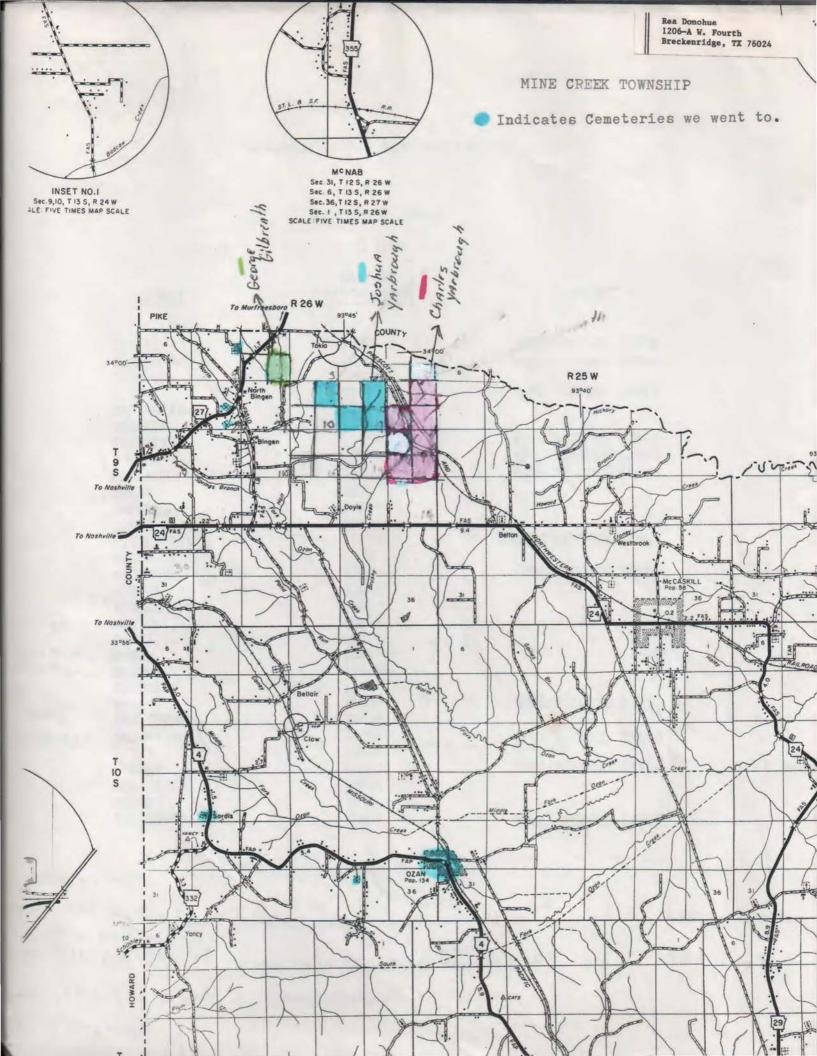

1830 Hope, Hempstead Co., Arkansas Census

1831 sold his property in Mine Creek, Hempstead Co. Arkansas to Matthew Gray.

Entrance Papers into the State of Texas, At San Augustine on August 18,1835.

Bounty and Donation Land Grants of Texas 1835-1888.