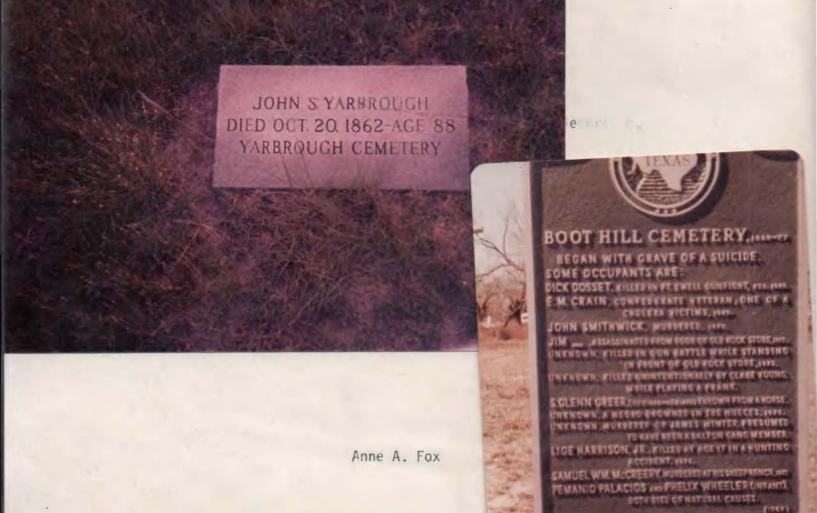

### John Swanson Yarbrough

|        |                                                                                                                        |                           | ]                                                                                                                             |
|--------|------------------------------------------------------------------------------------------------------------------------|---------------------------|-------------------------------------------------------------------------------------------------------------------------------|
|        | John Swanson YARBROUGH                                                                                                 | Fran                      | ces Coker Moore Tope YARBROUGH                                                                                                |
| Birth  | Dec<br>25,1774 North Carolina                                                                                          | Birth                     | 1813 Unknown where                                                                                                            |
| Death  | Oct 20, 1862 at age 88 years old                                                                                       | Death                     | Apr<br>13, 1868 Ft. Ewell McMullan Co. Tx.                                                                                    |
| Occ    | Rancher and Cowboy                                                                                                     | Occ                       | Housewife, Midwife                                                                                                            |
| Educ   |                                                                                                                        | Educ                      |                                                                                                                               |
| Reli   |                                                                                                                        | Reli                      |                                                                                                                               |
| Note   | Swanson was said to have been killed in a gun fight over a bad horse trade.  He was burried in Yarbrough Bend Cemetery | Note                      | She was a midwife and was on one of her midwifery trips when she took sick and diece. She was married to a Tope and had a son |
| ID: 65 | Changed: 15 Aug 2000                                                                                                   | ID: 133                   | Changed: 15 Aug 2000                                                                                                          |
|        |                                                                                                                        | Jane  Elizabet  Ifred Lor |                                                                                                                               |