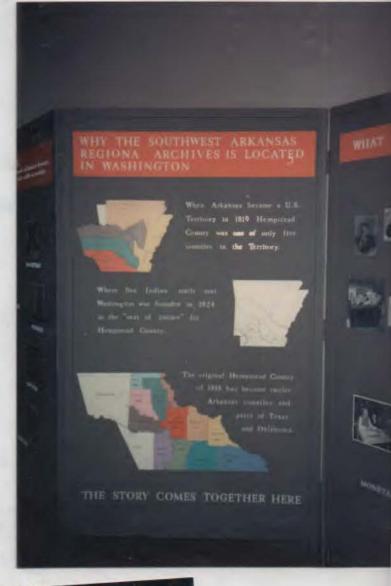

he mouth of the Kofsitott on little river thence
up the Kofsitott to the line dividing Clark from Hempstead County thence
with said line to the North corner of Ozan Township on Little Mifsouri
thence with said Township line to Lankfords on the Bodarch Creek thence
down the same to the beginning.

### CLAY T.

5th And all that portion of the County of Hempstead bounded as follows shall form a separate township and known by the name Clay Township - Beginning on Red river at Mabbits place thence with the road leading from Mabbits place to Mabbits salt works in Little river thence with said river to the head waters? thence a due north line to Clark county line thence east with said/ine to the Kofsetott thence with Saline Township line to the month of the Kofsetott thence with said Township









DATES OF ORGANIZATION OF ARKANSAS COUNTIES

For Haps File (extra copies)



\* Formed as Dorsey County. Changed to Cleveland in 1885.

## OUR STATE COUNTIES

ARKANSAS IS DIVIDED INTO 75 LOCAL GOVERNMENTS CALLED COUNTIES.



5202

# BOUNTY AND DONATION LAND GRANTS OF TEXAS

1835-1888



by Thomas Lloyd Miller

934



UNIVERSITY OF TEXAS PRESS
AUSTIN & LONDON

Mr. Charles H. Smith, August 15, 1967 As the families went Westward, their possessions were limited by wagon space as overland travel by wagon train was slow, burdenoone, emeasive, and difficult; and most of their records, save for the femily Dible, were left behind. You will find that in the West the records are very imperfect compared to those kept by families who stayed at the same place. Perhaps you can help me fill in this g