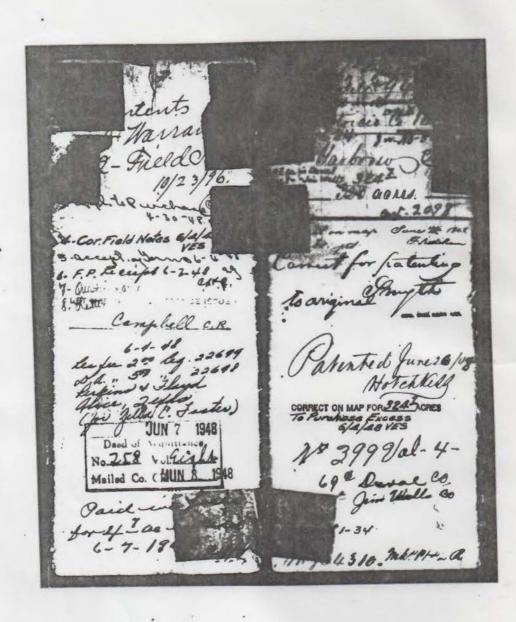

|                                                 |                                          |





for see in home trimes do at 950 sets ben which a promper then her & to sach there another liveled a les son son for the Willenmany Thinse Cast at how me Sot Stade in mound for the Es Com Thence South at two wood hand some SE at 850 are tothe place of beginning Timber Manguit Hackbury & Co Francis Hughes Depity Surveyor Truckad Bradley 300 District of San Patrice and husees de Solution Swani under Ing official Oath that the swang plat and Field hate was brank by mo on these March 18 48 and that the times boundary med Corners of the Same lagether with the hand Lotte hatural and artificial and truley discribed thereing Witness they than the thirt of April 1848 Francis Hughes Topity Surveyor



BOUNTY AND DONATION
LAND GRANTS OF TEXAS

1835-1888

by Thomas Lloyd Miller or 640 acres

38 eing

0. 320
were ptd to

424-25 Vol 2

ravis Don

640 acres or his hav-10 acres in leirs on 28 Abst 737

or 640 acres 5 for being acres in on 29 Oct 633 GLO

EIRS)

640 acres or his hav-10 acres in leirs on 17 bst GLO

640 acres for being 640 acres m on 2 ost 302 GLO

540 acres r being on burg. 640 rveyed on File Bexar

S) 40 acres his having fallen with Fannin. 640 acres in Jack Cty were ptd to his heirs on 8 Oct 1860. Pat 20 Vol 3 Abst 897 GLO File Fan Don 872.

#### \*WRIGHT, RALPH

Received Don Cert 279 for 640 acres from AG on 15 April 1851 for being in the battle of Coleto. 320 acres in El Paso Cty were ptd to William P. Hardeman, asgn, on 14 Mar 1861. Pat 69 Vol 3 Abst 212 GLO File Bexar