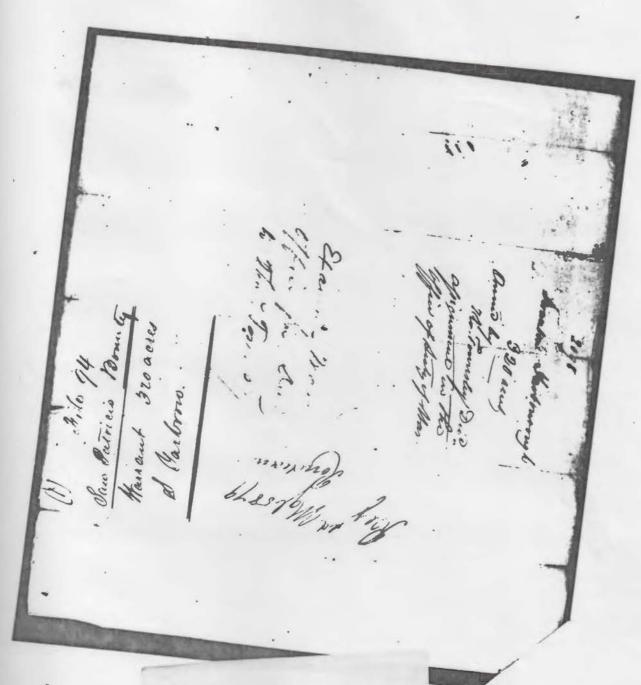

like a wild hyena. Captain Cunningham sent Collie and another one of his men with Captain Buck's Company to scout back the next day from the Windmill ranch and they stayed all night with Buck's force. They were to scout back as far as the India Ranch That night Collie asked Capt. Buck if he was going to put out any guards. Buck replied, "no, we stayed awake enough while we were on the trip over the river and I am going to have a night of rest." Collie said he was going to stand guard and he stayed on duty all night and he and his companion went back on their scouting expedition the following horning. They all went back if the river the next day after he battle and an old Mexican who was working on the India Ranch said that he had seen a company of men across the river. They camped there



another paper. on Swanson, but Mosurpriseto me.

## BEPTBLIO OF TEXAS.





|                                                 | ACREA.                                   |
|-------------------------------------------------|------------------------------------------|
| Know all men to whom these presents             |                                          |
| THAT Iwanson Va                                 | having served faithfully and             |
| honorably for the term of Hore                  | months from the Person                   |
|                                                 | Sith day of June 1836                    |
| and being honorably discharged from the         | army of The is entitled to               |
| Then he wound flower                            | Acres