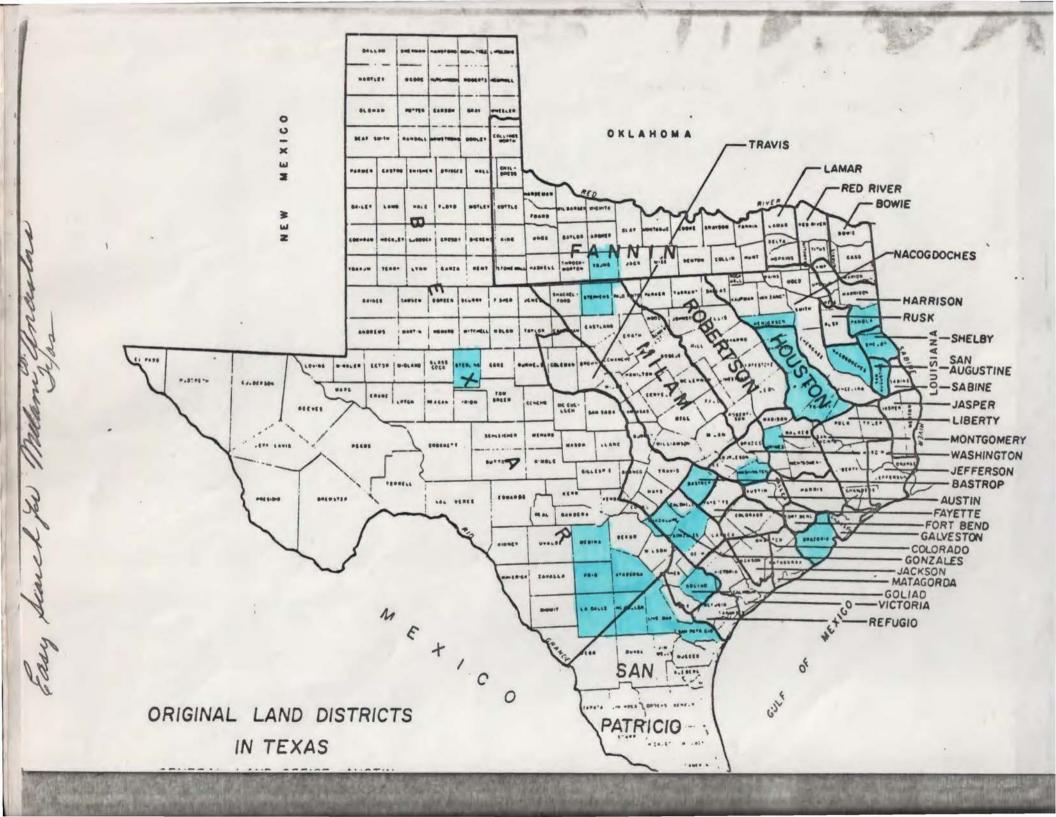

John Swanson Yarbrough #2 Coker?

John Swanson Yarbrough #3 Frances Coker Tope Moere

1810 Quachita Farish La. Census

1811-1812 Public Land Claims in Mo.

Original Land Districts in Texas, and trail of Swanson Yarbrough Sr.