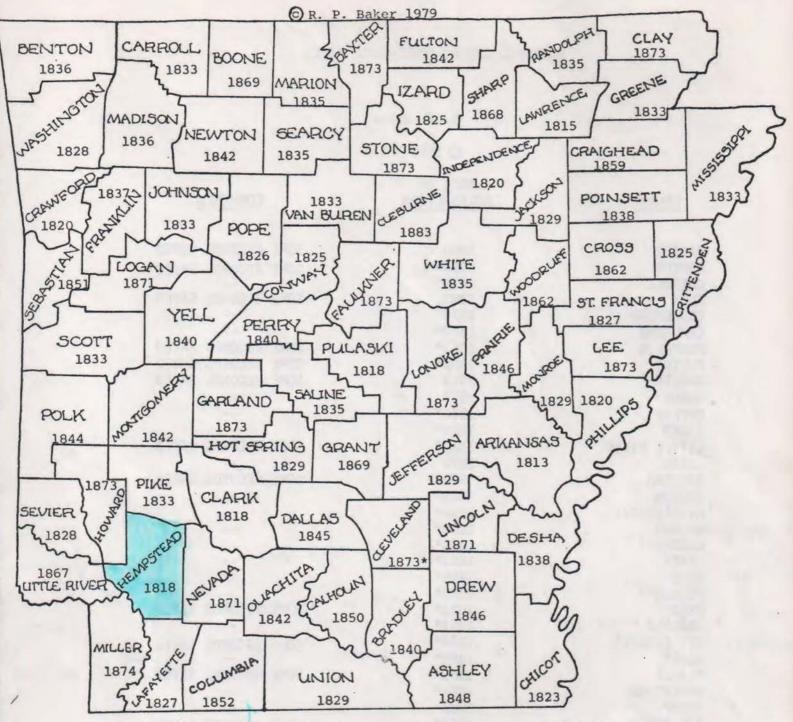

1830 Hope, Hempstead Co., Arkansas Census

1831 sold his property in Mine Creek, Hempstead Co. Arkansas to Matthew Gray.

Entrance Papers into the State of Texas, At San Augustine on August 18,1835.

Bounty and Donation Land Grants of Texas 1835-1888.