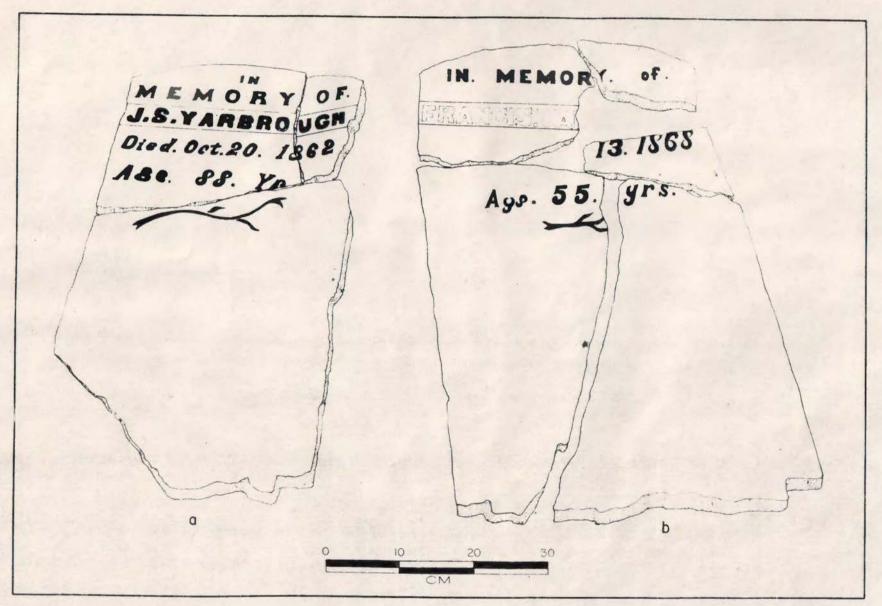

### John Swanson Yarbrough

|        |                                                                                                                        |                           | ]                                                                                                                             |
|--------|------------------------------------------------------------------------------------------------------------------------|---------------------------|-------------------------------------------------------------------------------------------------------------------------------|
|        | John Swanson YARBROUGH                                                                                                 | Fran                      | ces Coker Moore Tope YARBROUGH                                                                                                |
| Birth  | Dec<br>25,1774 North Carolina                                                                                          | Birth                     | 1813 Unknown where                                                                                                            |
| Death  | Oct 20, 1862 at age 88 years old                                                                                       | Death                     | Apr<br>13, 1868 Ft. Ewell McMullan Co. Tx.                                                                                    |
| Occ    | Rancher and Cowboy                                                                                                     | Occ                       | Housewife, Midwife                                                                                                            |
| Educ   |                                                                                                                        | Educ                      |                                                                                                                               |
| Reli   |                                                                                                                        | Reli                      |                                                                                                                               |
| Note   | Swanson was said to have been killed in a gun fight over a bad horse trade.  He was burried in Yarbrough Bend Cemetery | Note                      | She was a midwife and was on one of her midwifery trips when she took sick and diece. She was married to a Tope and had a son |
| ID: 65 | Changed: 15 Aug 2000                                                                                                   | ID: 133                   | Changed: 15 Aug 2000                                                                                                          |
|        |                                                                                                                        | Jane  Elizabet  Ifred Lor |                                                                                                                               |