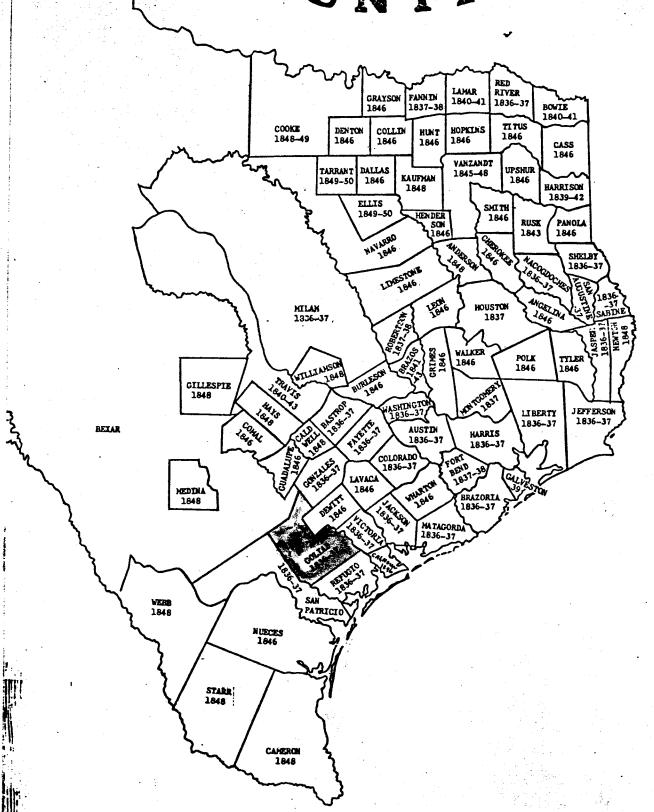

Story of Rancho Community.

Map of San Auguatine Co. Texas.

The Story of Removal of Yarbrough Bend Cemetery to Hill Top Cemetery in Tilden.

A Story written by Rea Donohue

Samuel Callison family

Some Census Records.