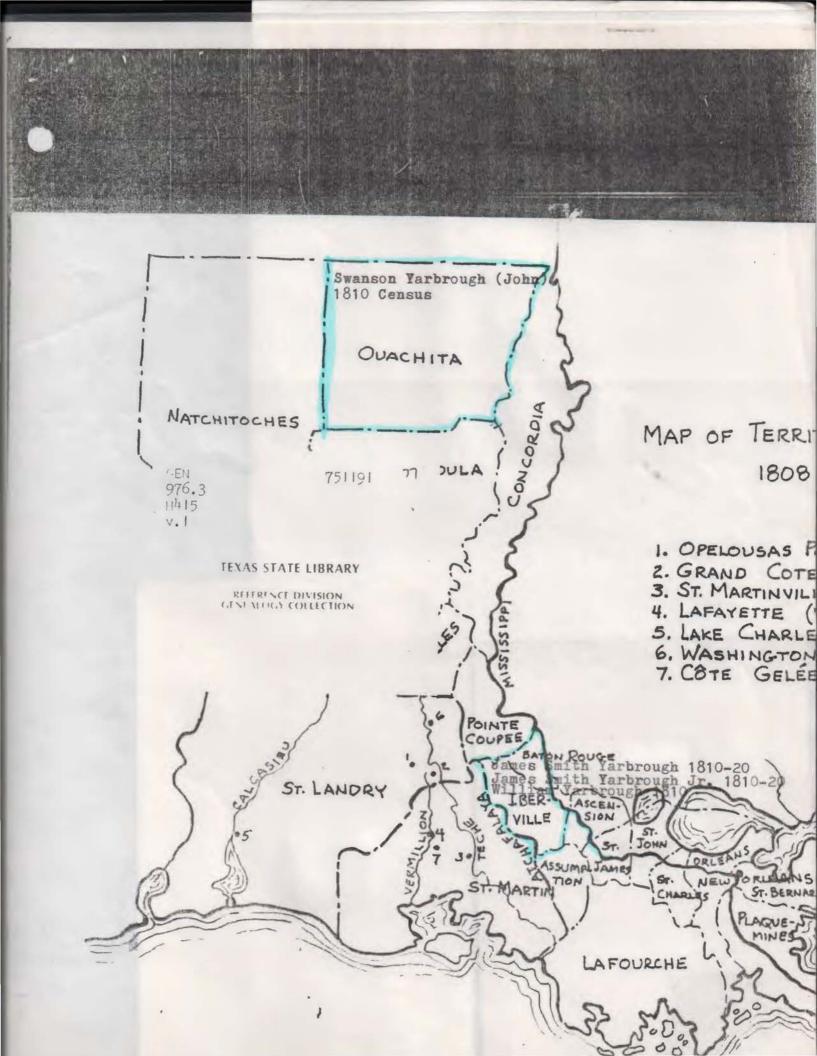

John Swanson Yarbrough #2 Coker?

John Swanson Yarbrough #3 Frances Coker Tope Moere

1810 Quachita Farish La. Census

1811-1812 Public Land Claims in Mo.

Original Land Districts in Texas, and trail of Swanson Yarbrough Sr.