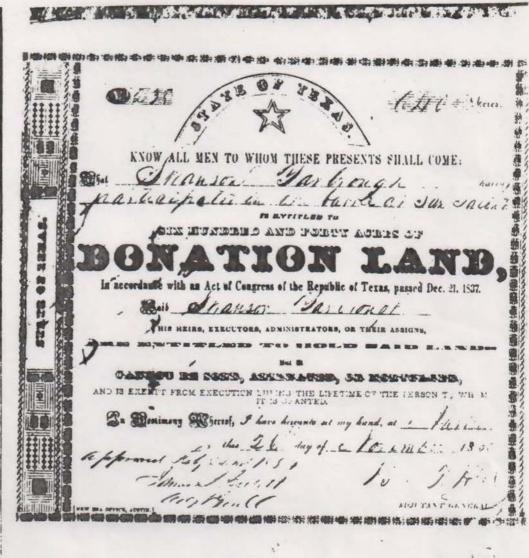

1830 Hope, Hempstead Co., Arkansas Census

1831 sold his property in Mine Creek, Hempstead Co. Arkansas to Matthew Gray.

Entrance Papers into the State of Texas, At San Augustine on August 18,1835.

Bounty and Donation Land Grants of Texas 1835-1888.

A/Letter from Sen. Ralph W. Yarbrough

Entrance Papers into Texas in Spanish.

San Jacinto Battlefield Cemetery

Battle of San Jacinto Honor Roll

The Heros of San Jacinto

Muster Rolls of San Jacinto

Several Land Donation Certificates from Houston Co., Grimes Co., Milam Co., Anderson Co.,