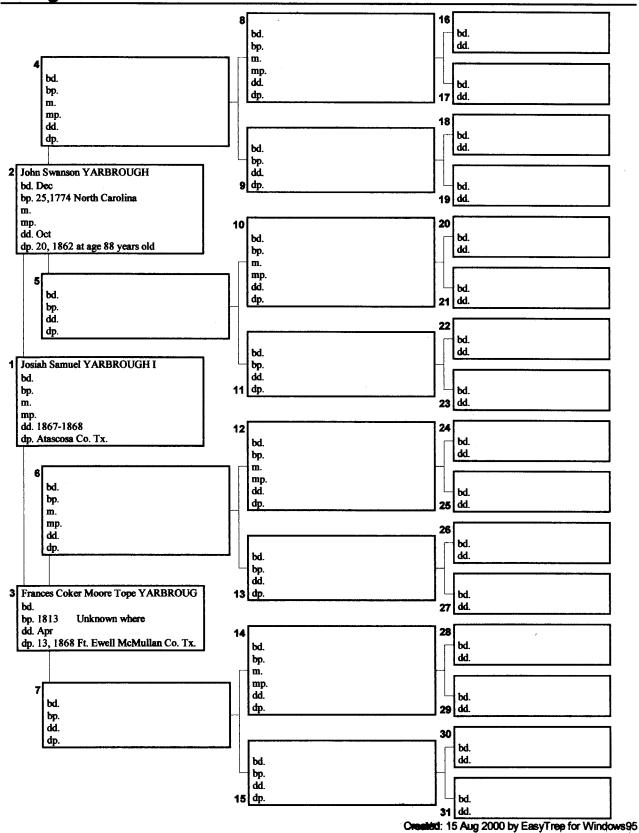

John Swanson Yarbrough #2 Coker?

John Swanson Yarbrough #3 Frances Coker Tope Moere

1810 Quachita Farish La. Census

1811-1812 Public Land Claims in Mo.

Original Land Districts in Texas, and trail of Swanson Yarbrough Sr.

### John Swanson Yarbrough

|        |                                                                                                                        |                           | ]                                                                                                                             |
|--------|------------------------------------------------------------------------------------------------------------------------|---------------------------|-------------------------------------------------------------------------------------------------------------------------------|
|        | John Swanson YARBROUGH                                                                                                 | Fran                      | ces Coker Moore Tope YARBROUGH                                                                                                |
| Birth  | Dec<br>25,1774 North Carolina                                                                                          | Birth                     | 1813 Unknown where                                                                                                            |
| Death  | Oct 20, 1862 at age 88 years old                                                                                       | Death                     | Apr<br>13, 1868 Ft. Ewell McMullan Co. Tx.                                                                                    |
| Occ    | Rancher and Cowboy                                                                                                     | Occ                       | Housewife, Midwife                                                                                                            |
| Educ   |                                                                                                                        | Educ                      |                                                                                                                               |
| Reli   |                                                                                                                        | Reli                      |                                                                                                                               |
| Note   | Swanson was said to have been killed in a gun fight over a bad horse trade.  He was burried in Yarbrough Bend Cemetery | Note                      | She was a midwife and was on one of her midwifery trips when she took sick and diece. She was married to a Tope and had a son |
| ID: 65 | Changed: 15 Aug 2000                                                                                                   | ID: 133                   | Changed: 15 Aug 2000                                                                                                          |
|        |                                                                                                                        | Jane  Elizabet  Ifred Lor |                                                                                                                               |